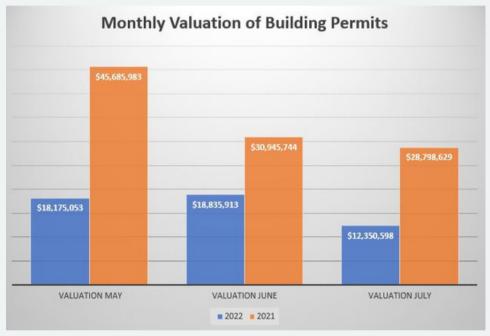

The City currently has two parcels for sale:

An abandoned public right-of-way located on the north side of Hoskins Avenue, west of O'Leary Street, Flagstaff 86001. 1,234 square feet parcel.

Invitation #2022-133
Bid Due Date - 8/22/2022 12:05PM (MST)

9.26 acres of vacant residential land, located on the south side of Open Sky, east of Skeet Drive, within unincorporated Coconino County in the Koch Field subdivision, Doney Park. The property is zoned as Agricultural Residential. New construction only is allowed.

Invitation #2022-126
Bidding process closes 8/25/2022

Bids may be placed here - <a href="https://pbsystem.planetbids.com/portal/27606/portal-home">https://pbsystem.planetbids.com/portal/27606/portal-home</a>





# Year to Date Building Permits as of July 2022







































| City of Flagstaff - Cod