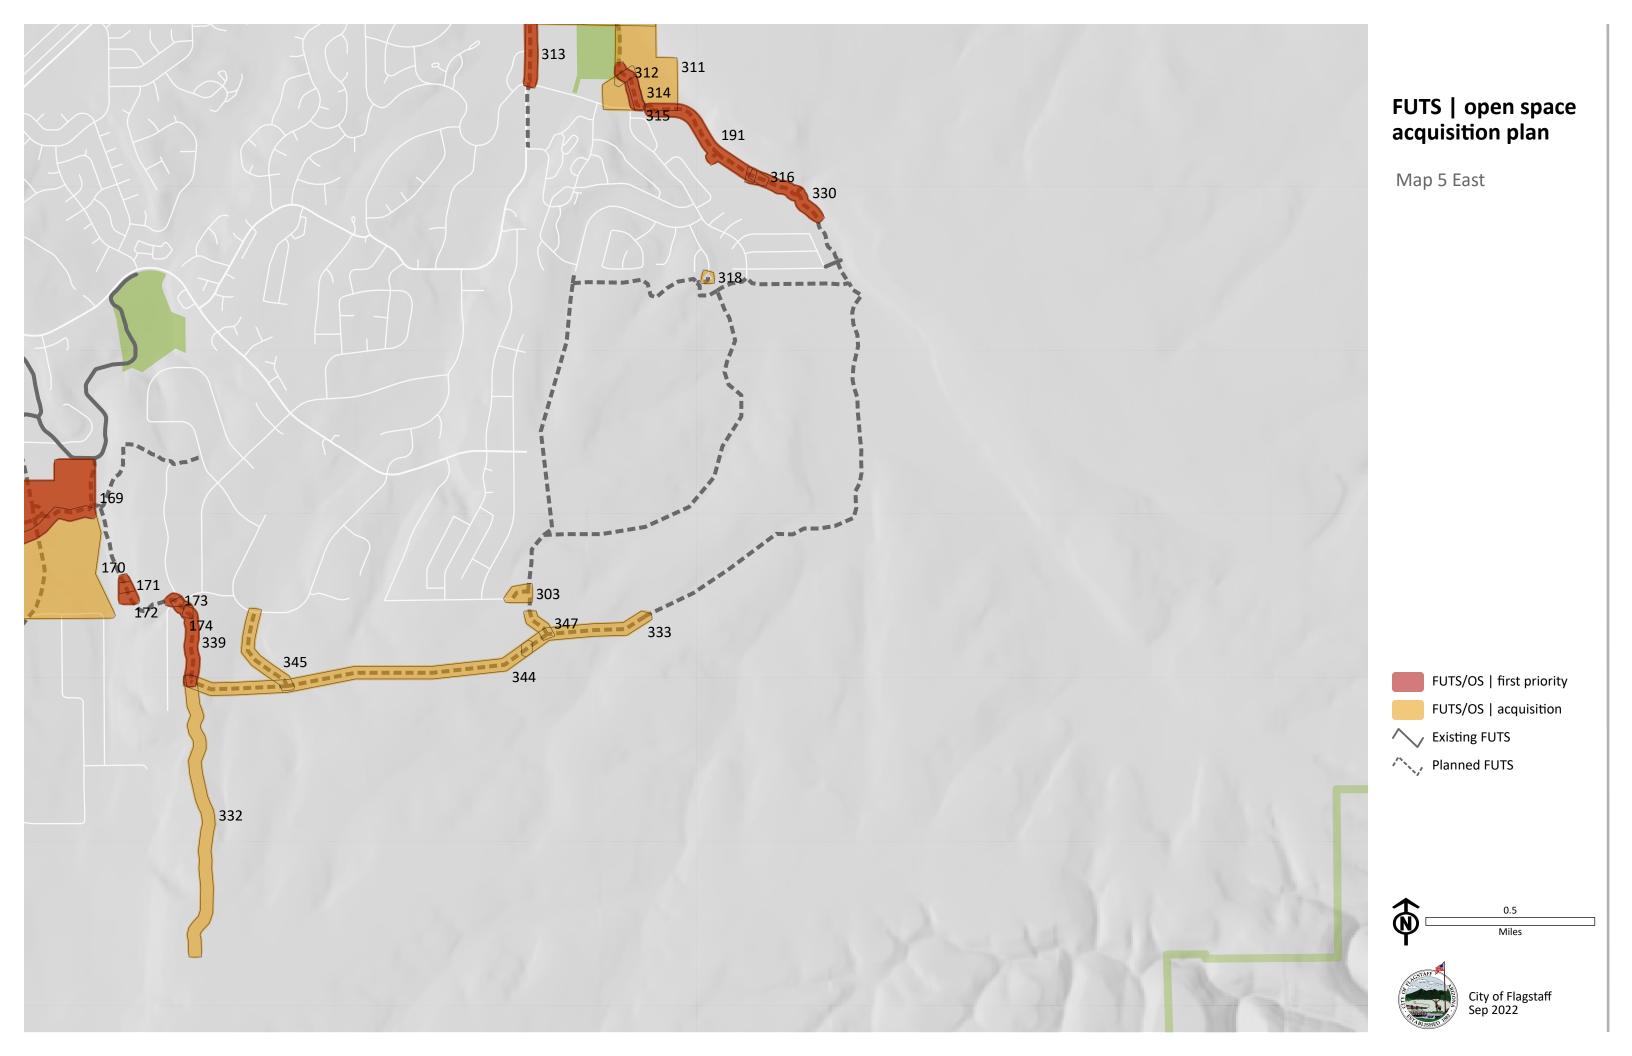

### 10. 2004 Neighborhood Open Space and Flagstaff Urban Trail System (FUTS) Land Acquisition Bond Priorities

Council information and discussion regarding acquisition of open space and FUTS corridors with funds from the 2004 Neighborhood Open Space and FUTS Land Acquisition Bond.