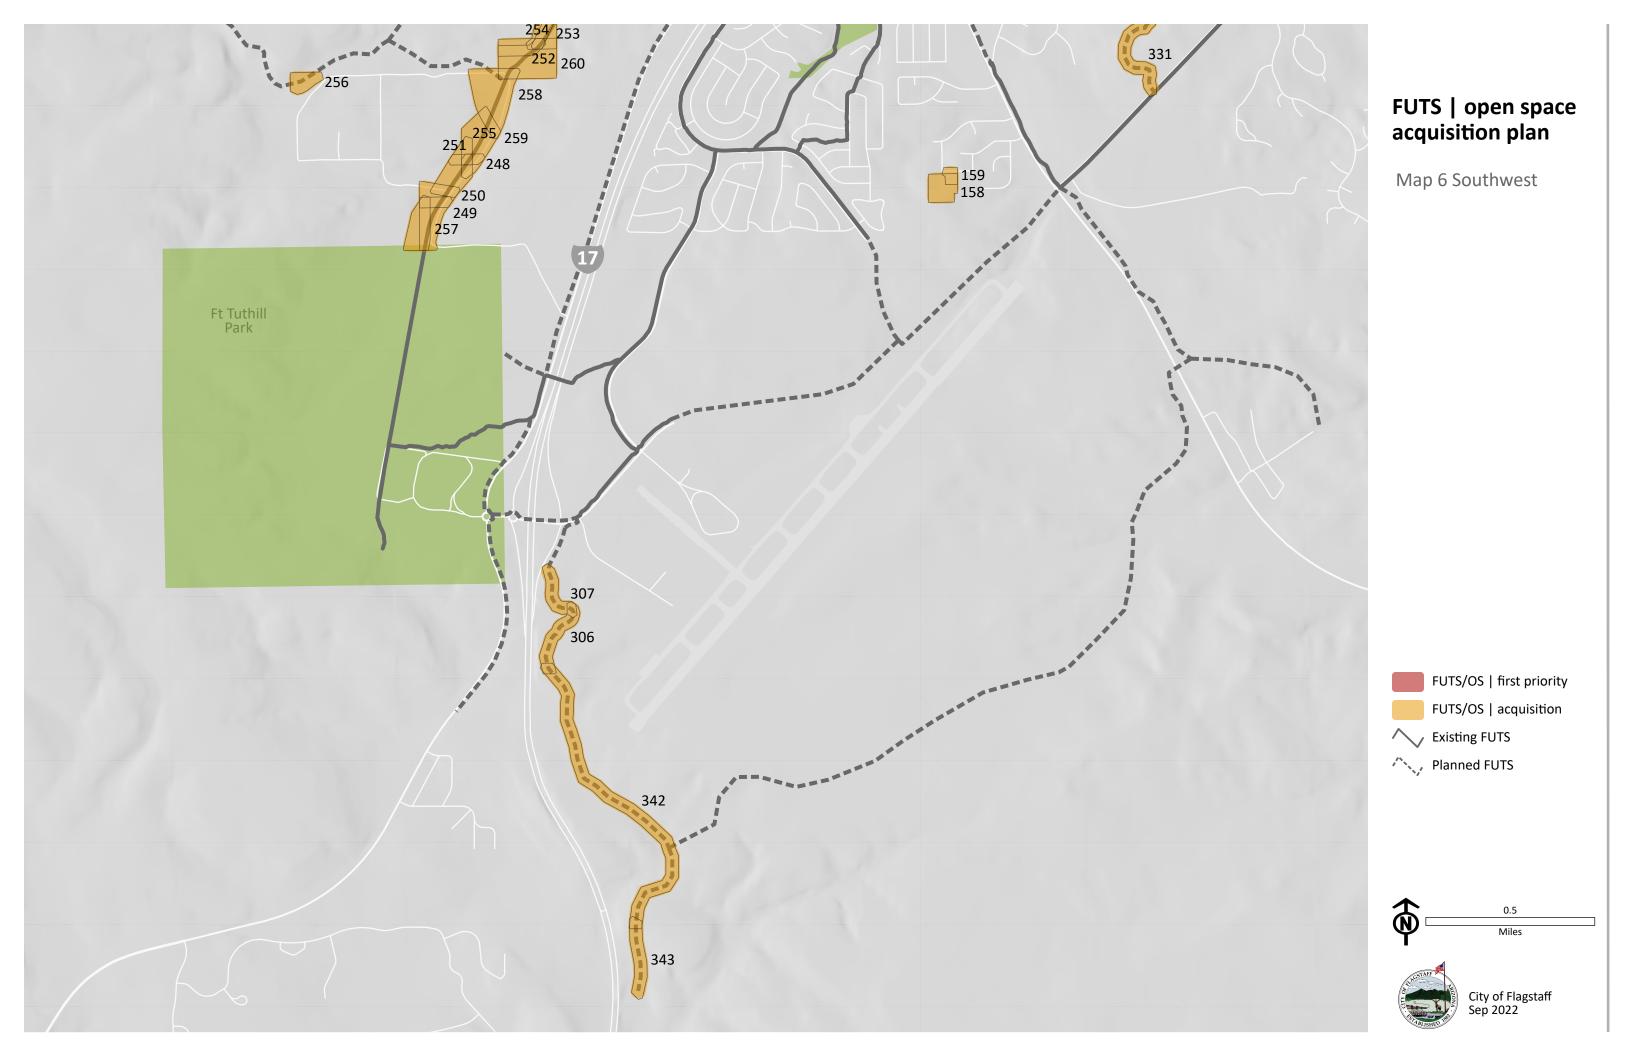

### 10. 2004 Neighborhood Open Space and Flagstaff Urban Trail System (FUTS) Land Acquisition Bond Priorities

Council information and discussion regarding acquisition of open space and FUTS corridors with funds from the 2004 Neighborhood Open Space and FUTS Land Acquisition Bond.