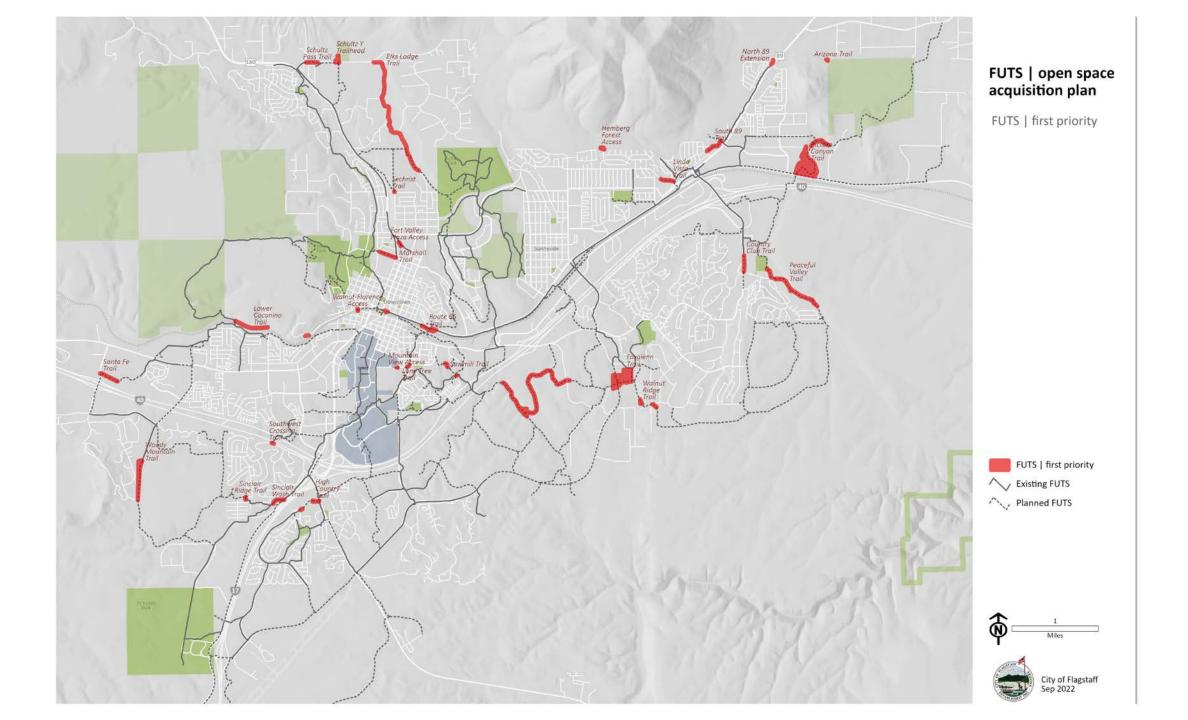

### 10. 2004 Neighborhood Open Space and Flagstaff Urban Trail System (FUTS) Land Acquisition Bond Priorities

Council information and discussion regarding acquisition of open space and FUTS corridors with funds from the 2004 Neighborhood Open Space and FUTS Land Acquisition Bond.