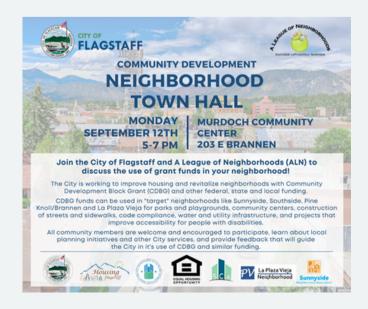

### **Upcoming Workshops**

| Location                | Address                  | Date & Time        |
|-------------------------|--------------------------|--------------------|
| Ponderosa Fire District | 11951 Shadow Mountain Dr | Aug 22, 6PM-8PM    |
| Coconino High School    | 2801 N Izabel St         | Aug 29, 6PM-8PM    |
| Flagstaff Public Works  | 3200 W Route 66          | Aug 31, 6PM-8PM    |
| Flagstaff Aquaplex      | 1702 N Fourth St         | Sept 10, 10AM-12PM |
| Peace Lutheran Church   | 3430 N Fourth St         | Sept 17, 10AM-12PM |
| Highlands FD Station 23 | 3350 Old Munds Hwy       | Sept 24, 10AM-12PM |
| Flagstaff City Hall*    | 211 W Aspen              | Oct 1, 10AM-12PM   |
| De Miguel Elementary    | 3500 S Gillenwater Dr    | Oct 5, 6PM-8PM     |
| Cromer Elementary       | 7150 Silver Saddle Rd    | Oct 13, 6PM-8PM    |
| Murdoch Center*         | 203 E Brannen Ave        | Oct 17, 6PM-8PM    |
| Fort Valley Lodge       | 8005 N Snow Bowl Rd      | Nov 14, 6PM-8PM    |
|                         |                          |                    |