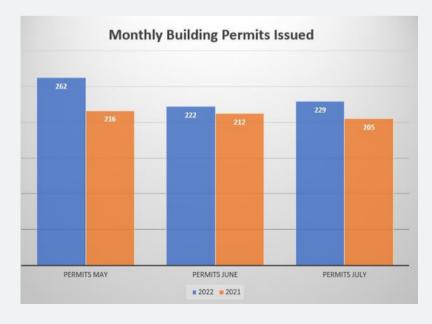

The City currently has two parcels for sale:

An abandoned public right-of-way located on the north side of Hoskins Avenue, west of O'Leary Street, Flagstaff 86001. 1,234 square feet parcel.

Invitation #2022-133
Bid Due Date - 8/22/2022 12:05PM (MST)

9.26 acres of vacant residential land, located on the south side of Open Sky, east of Skeet Drive, within unincorporated Coconino County in the Koch Field subdivision, Doney Park. The property is zoned as Agricultural Residential. New construction only is allowed.

Invitation #2022-126
Bidding process closes 8/25/2022

Bids may be placed here - <a href="https://pbsystem.planetbids.com/portal/27606/portal-home">https://pbsystem.planetbids.com/portal/27606/portal-home</a>





# Year to Date Building Permits as of July 2022







































| City of Flagstaff - Cod