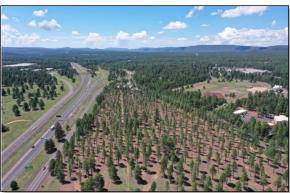

#### **Fire Department**

 Community outreach and education included Kingdom Kids Preschool, CPR course for City employees, and a Fire extinguisher training as USGS.

- Fire personnel responded to Elden Lookout Trail for a person having medical issues on the trail. Crews hiked in about 1.5 miles to access the patient. The patient needed additional medical care, so Coconino County Sherriff's Office assisted to short haul the person off the mountain.
- 133 acres of thinning completed near Ft Tuthill (see the very telling before-and-after photos below).