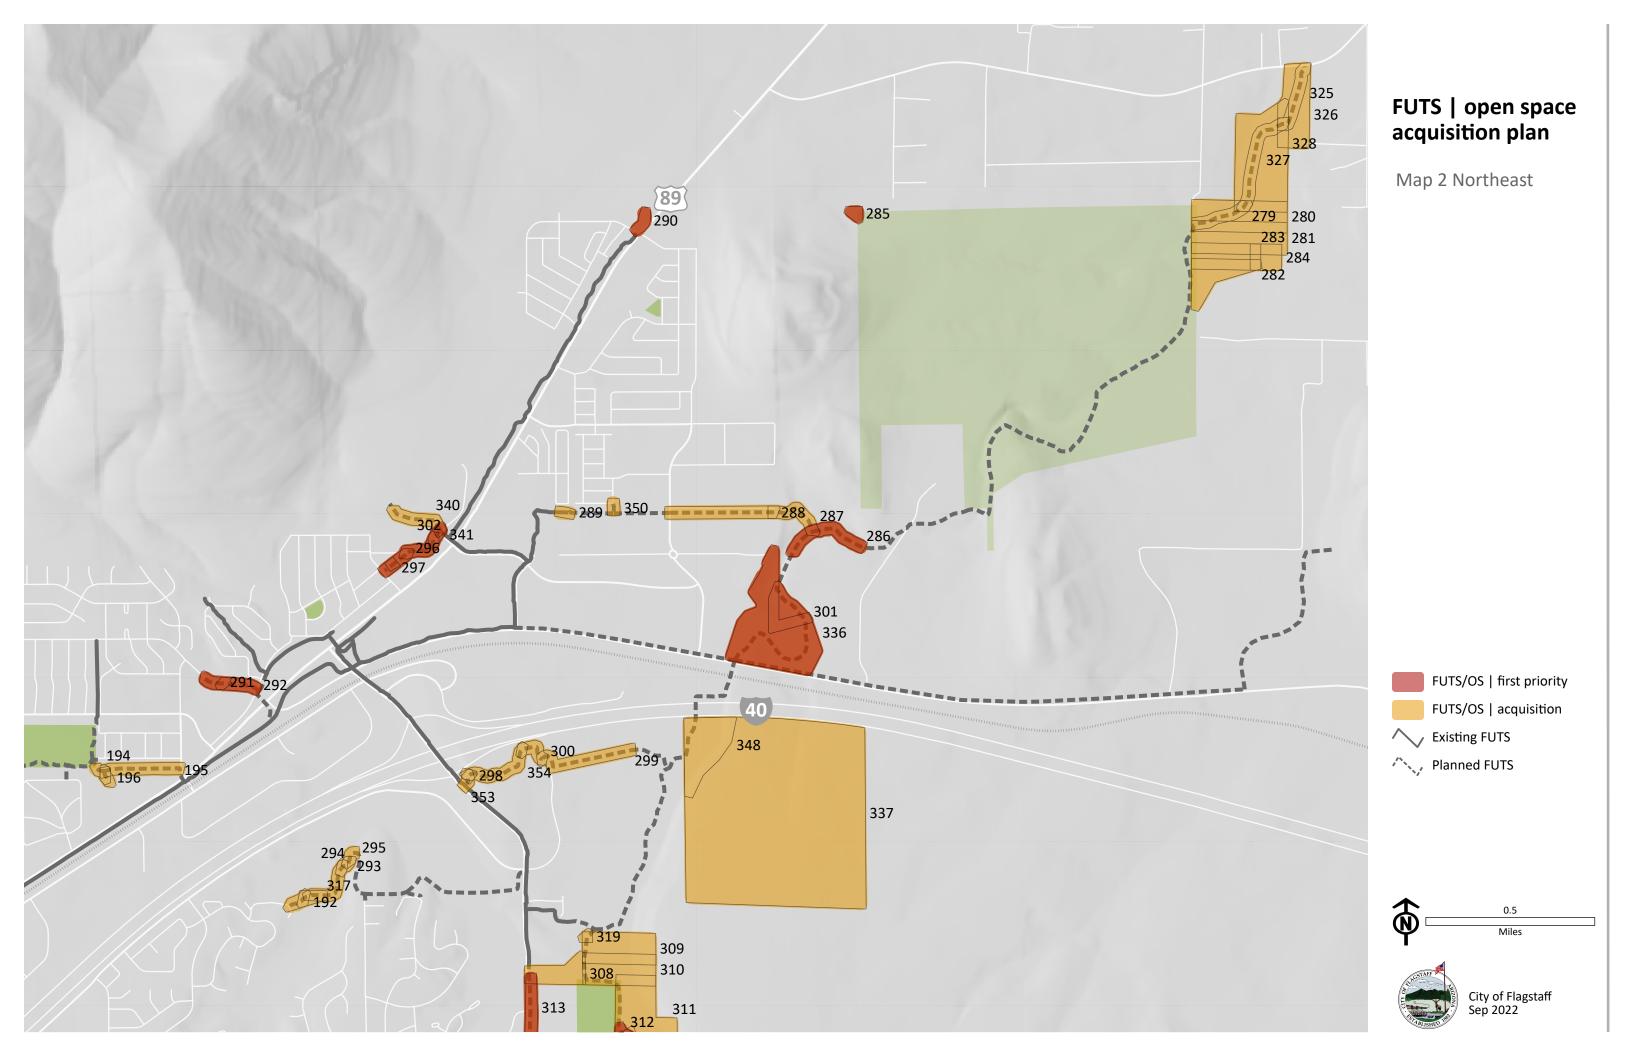

### 10. 2004 Neighborhood Open Space and Flagstaff Urban Trail System (FUTS) Land Acquisition Bond Priorities

Council information and discussion regarding acquisition of open space and FUTS corridors with funds from the 2004 Neighborhood Open Space and FUTS Land Acquisition Bond.