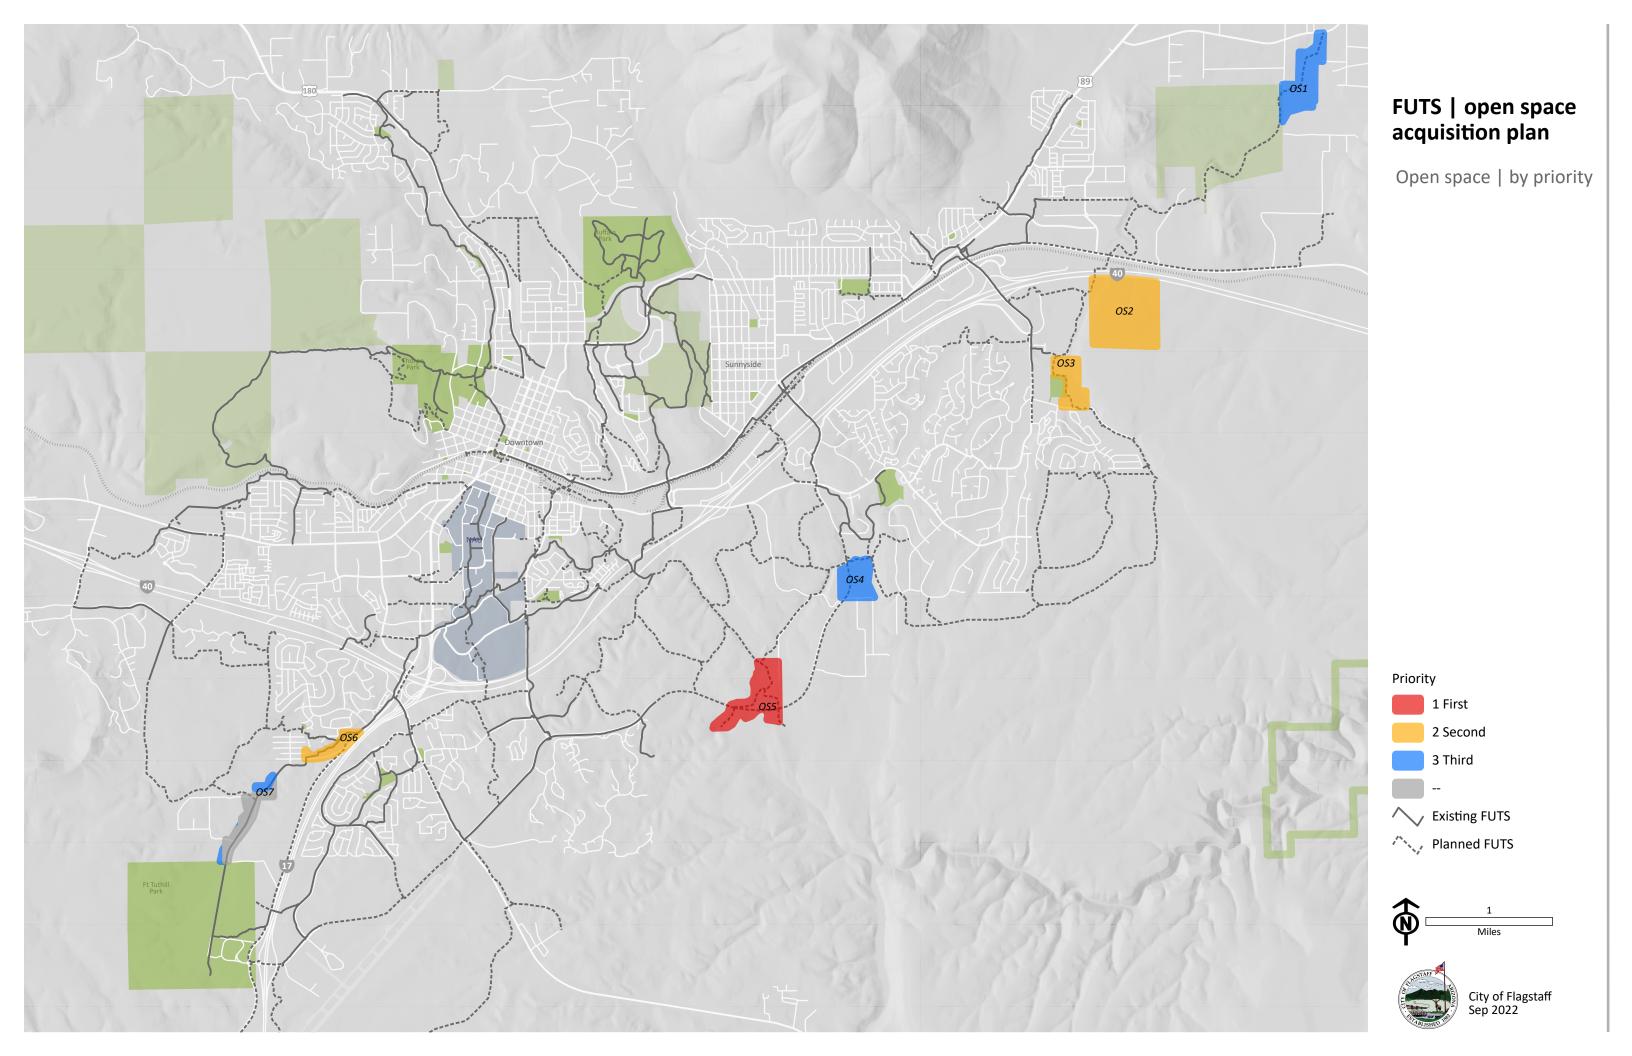

### 10. 2004 Neighborhood Open Space and Flagstaff Urban Trail System (FUTS) Land Acquisition Bond Priorities

Council information and discussion regarding acquisition of open space and FUTS corridors with funds from the 2004 Neighborhood Open Space and FUTS Land Acquisition Bond.