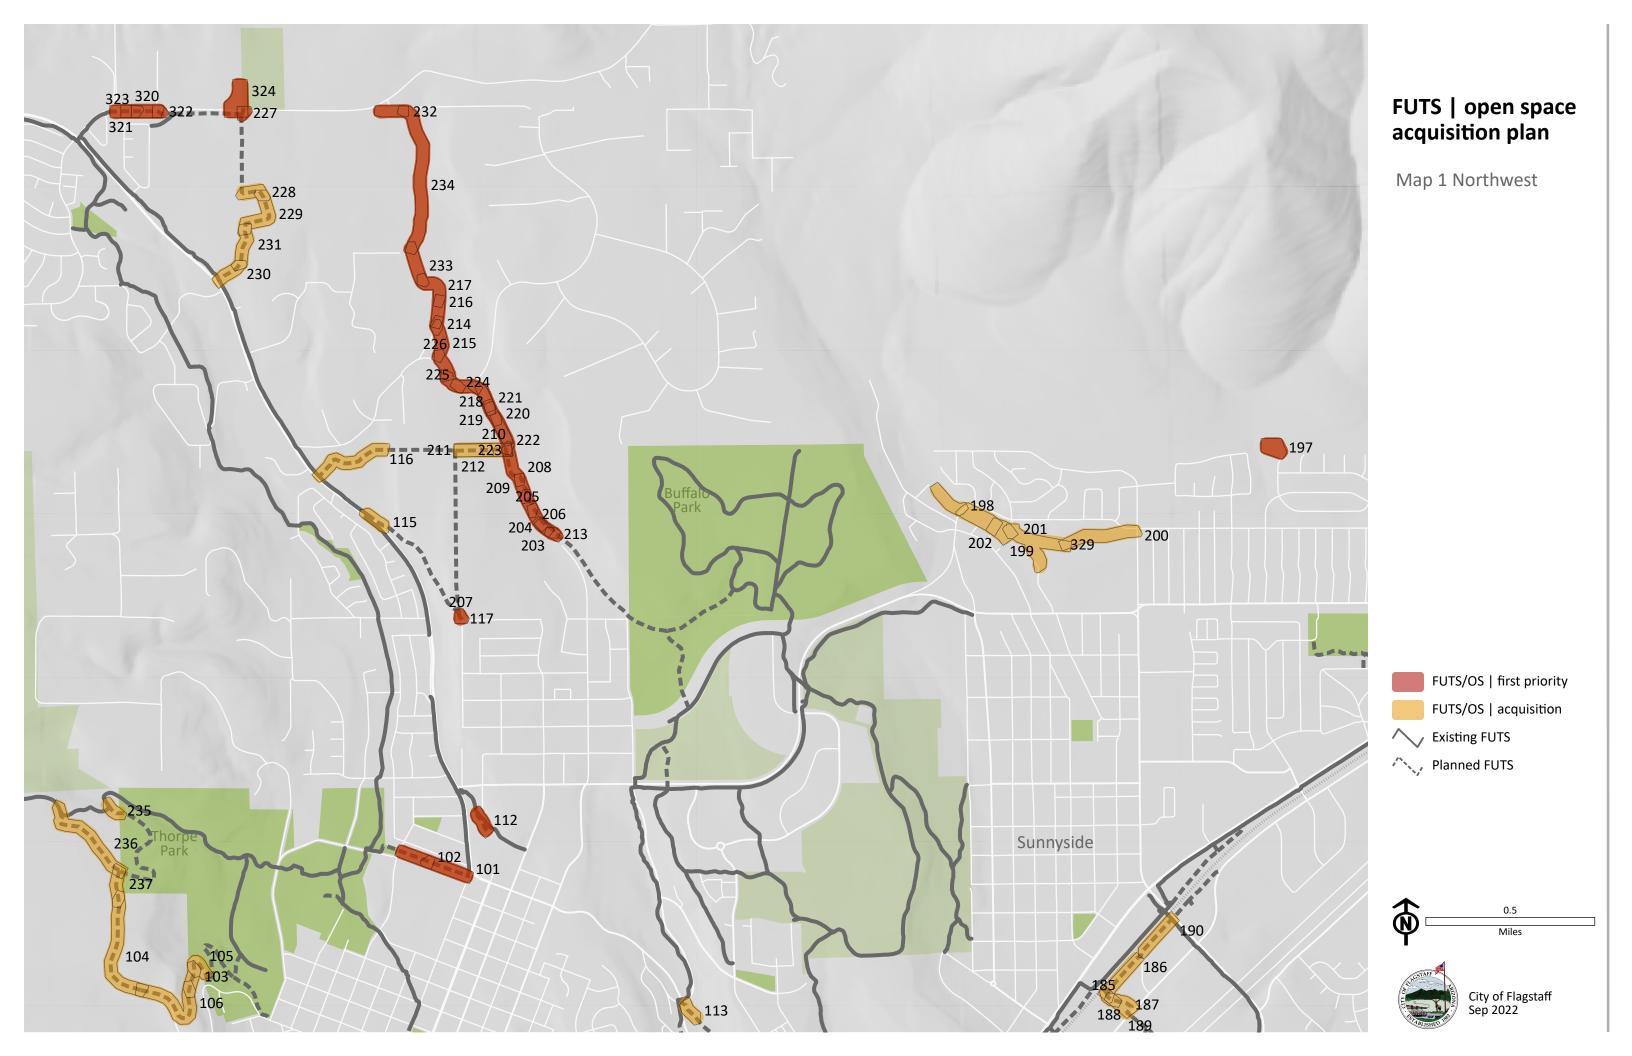

### 10. 2004 Neighborhood Open Space and Flagstaff Urban Trail System (FUTS) Land Acquisition Bond Priorities

Council information and discussion regarding acquisition of open space and FUTS corridors with funds from the 2004 Neighborhood Open Space and FUTS Land Acquisition Bond.