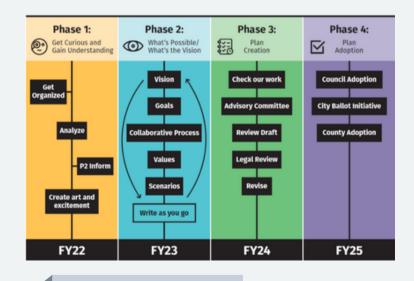

The current Regional Plan was adopted in 2014 and under state law must be updated or readopted every 10 years. To ensure that the plan reflects and accounts for the dynamic changes occurring in the region, the City of Flagstaff and Coconino County are working toward a full plan update. Once developed, the updated plan will be presented to voters in the City of Flagstaff and the County Board of Supervisors in 2025.

Staff have been participating in various community activities for the past months to encourage public participation in the update to the Regional Plan. Phase 1 recently concluded and the City is now in Phase 2, taking a look at what is the vision for Flagstaff.