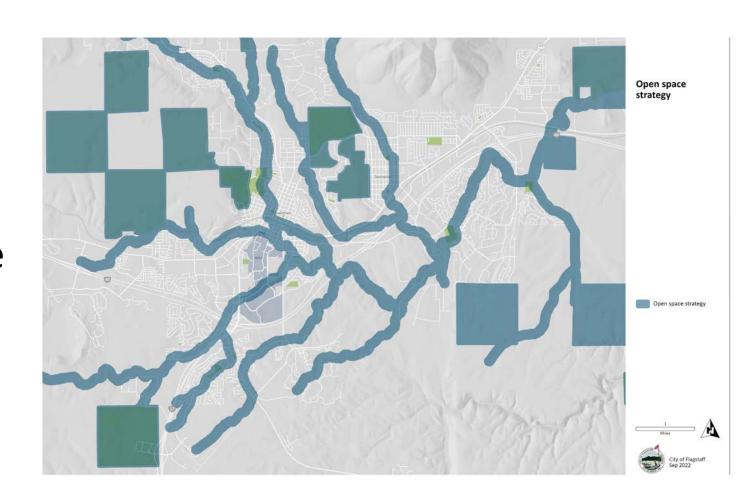

### 10. 2004 Neighborhood Open Space and Flagstaff Urban Trail System (FUTS) Land Acquisition Bond Priorities

Council information and discussion regarding acquisition of open space and FUTS corridors with funds from the 2004 Neighborhood Open Space and FUTS Land Acquisition Bond.