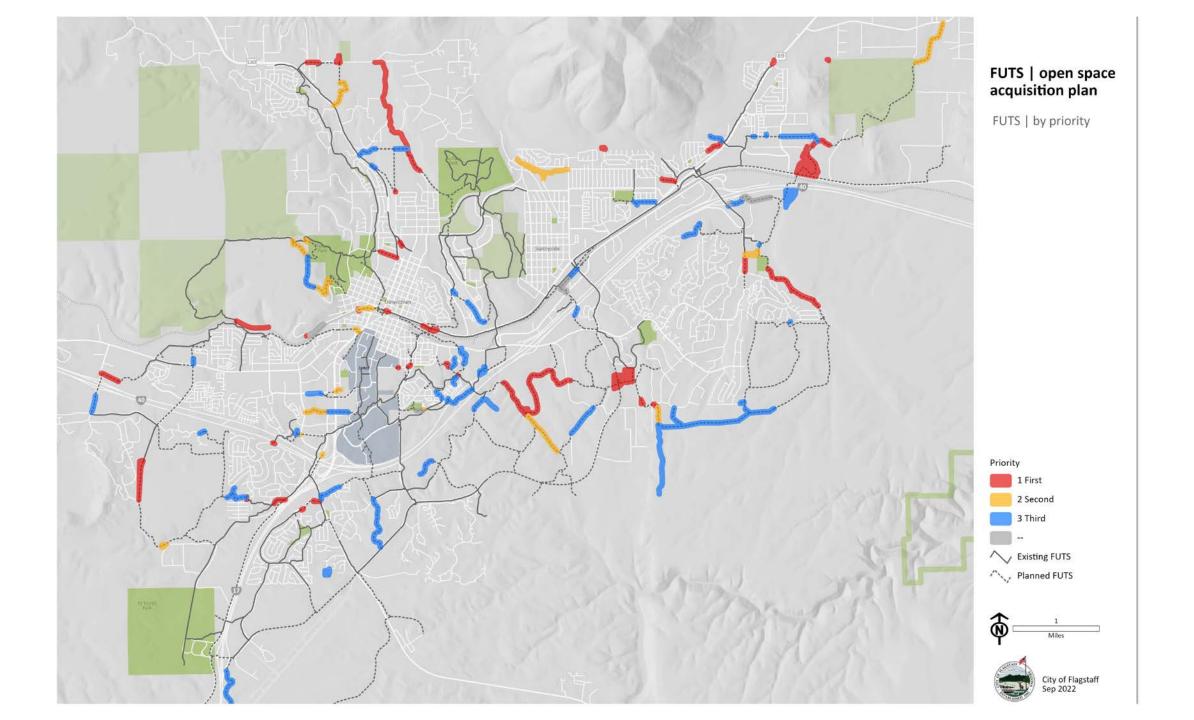

### 10. 2004 Neighborhood Open Space and Flagstaff Urban Trail System (FUTS) Land Acquisition Bond Priorities

Council information and discussion regarding acquisition of open space and FUTS corridors with funds from the 2004 Neighborhood Open Space and FUTS Land Acquisition Bond.