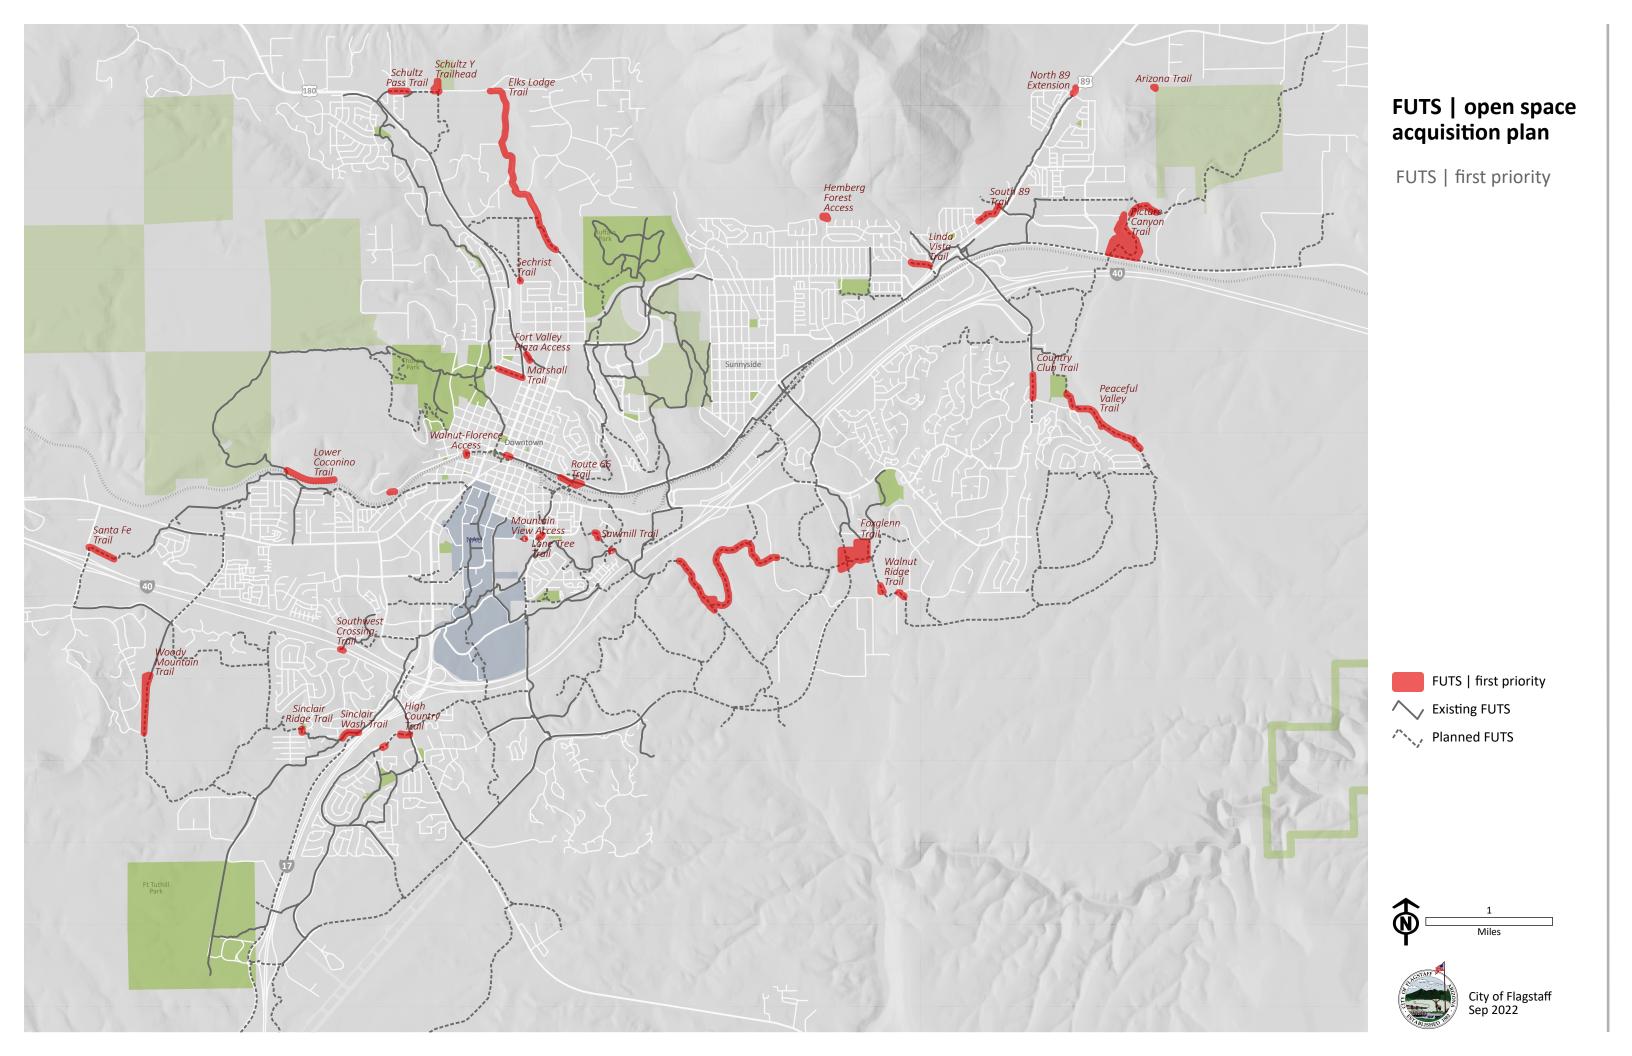

### 10. 2004 Neighborhood Open Space and Flagstaff Urban Trail System (FUTS) Land Acquisition Bond Priorities

Council information and discussion regarding acquisition of open space and FUTS corridors with funds from the 2004 Neighborhood Open Space and FUTS Land Acquisition Bond.