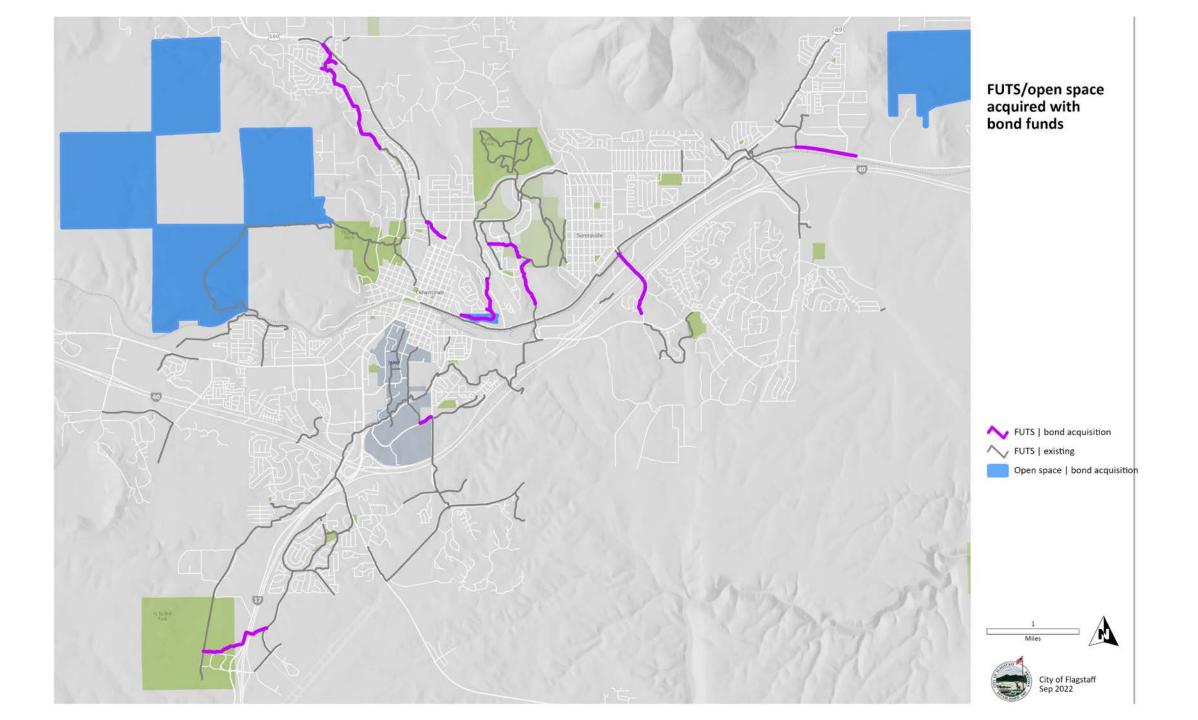

### 10. 2004 Neighborhood Open Space and Flagstaff Urban Trail System (FUTS) Land Acquisition Bond Priorities

Council information and discussion regarding acquisition of open space and FUTS corridors with funds from the 2004 Neighborhood Open Space and FUTS Land Acquisition Bond.