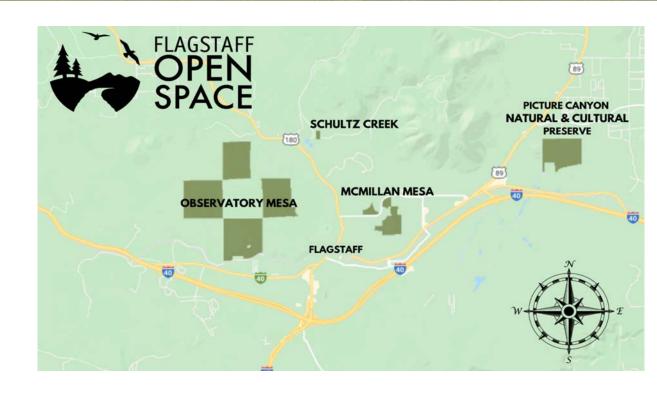

### 10. 2004 Neighborhood Open Space and Flagstaff Urban Trail System (FUTS) Land Acquisition Bond Priorities

Council information and discussion regarding acquisition of open space and FUTS corridors with funds from the 2004 Neighborhood Open Space and FUTS Land Acquisition Bond.