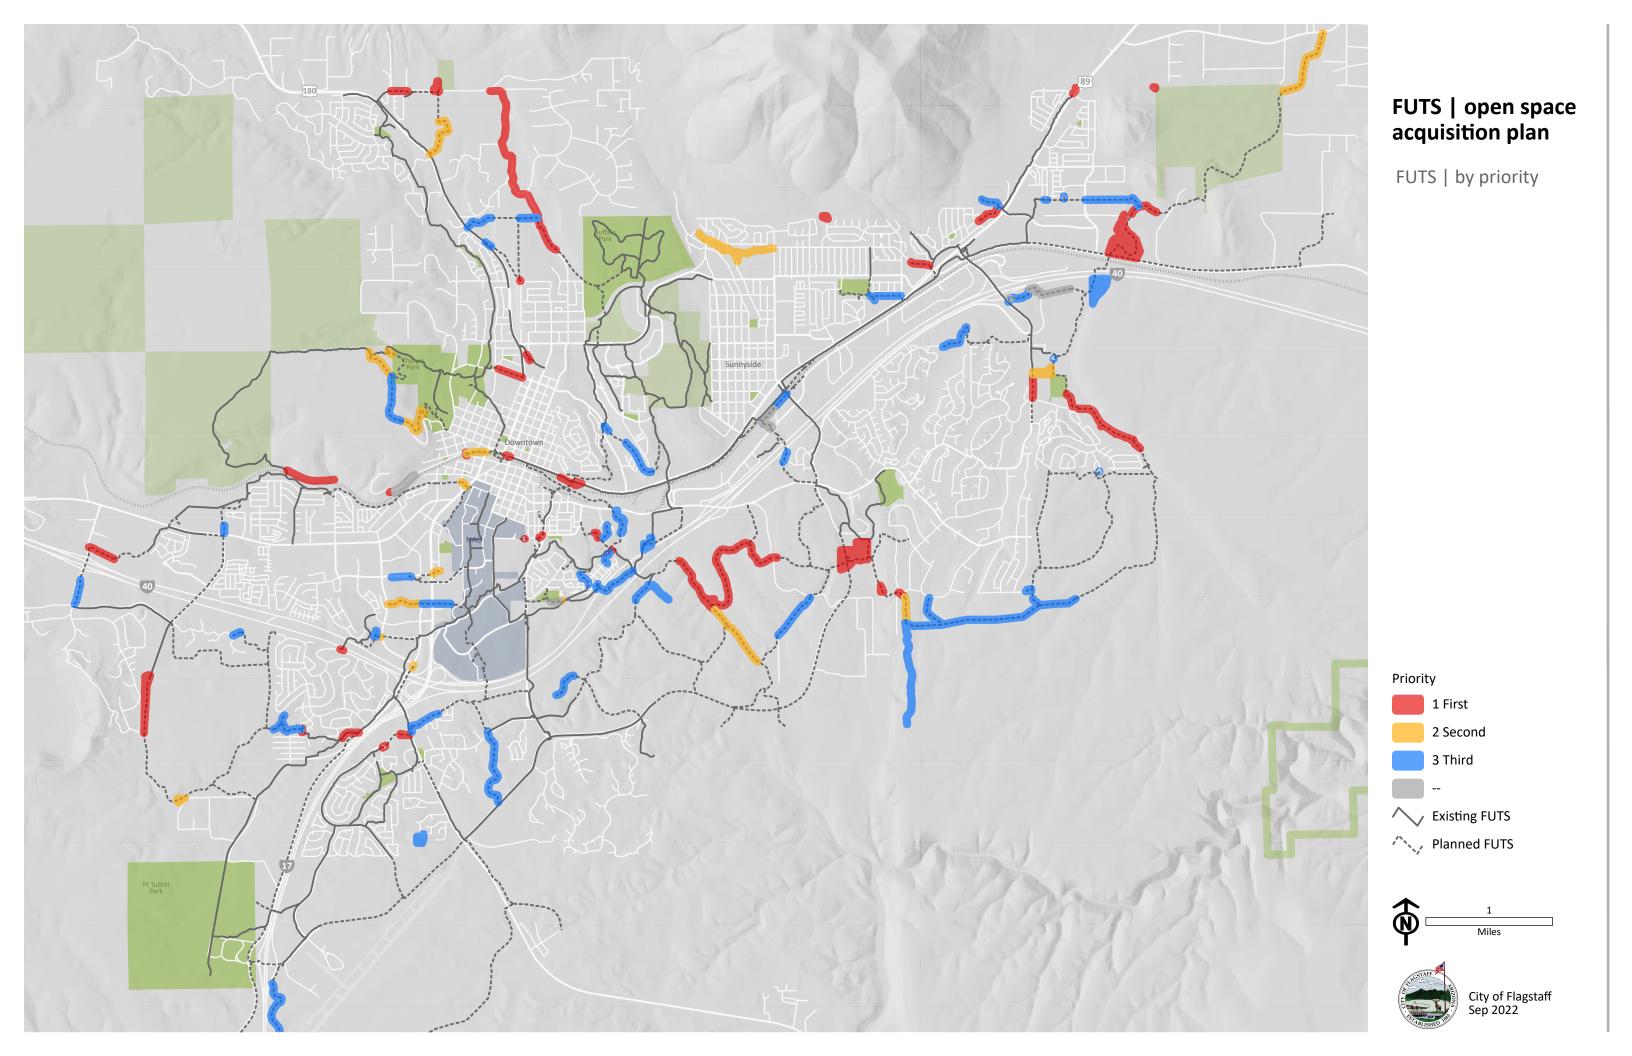

### 10. 2004 Neighborhood Open Space and Flagstaff Urban Trail System (FUTS) Land Acquisition Bond Priorities

Council information and discussion regarding acquisition of open space and FUTS corridors with funds from the 2004 Neighborhood Open Space and FUTS Land Acquisition Bond.