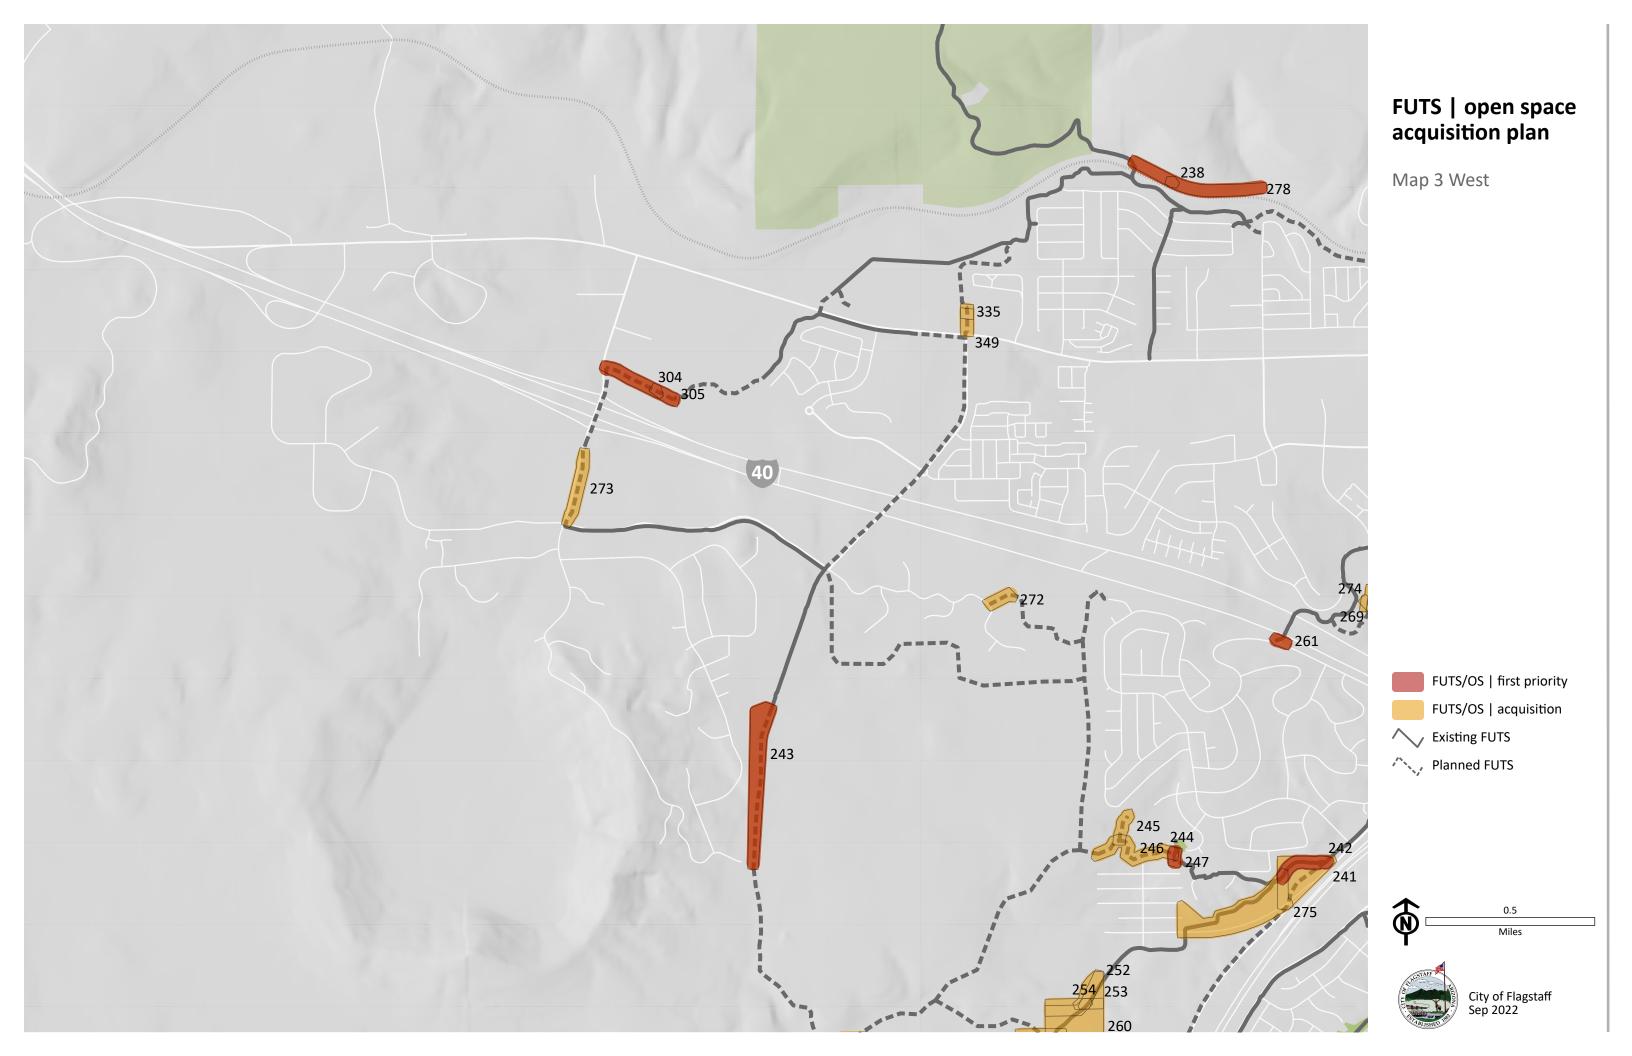

### 10. 2004 Neighborhood Open Space and Flagstaff Urban Trail System (FUTS) Land Acquisition Bond Priorities

Council information and discussion regarding acquisition of open space and FUTS corridors with funds from the 2004 Neighborhood Open Space and FUTS Land Acquisition Bond.