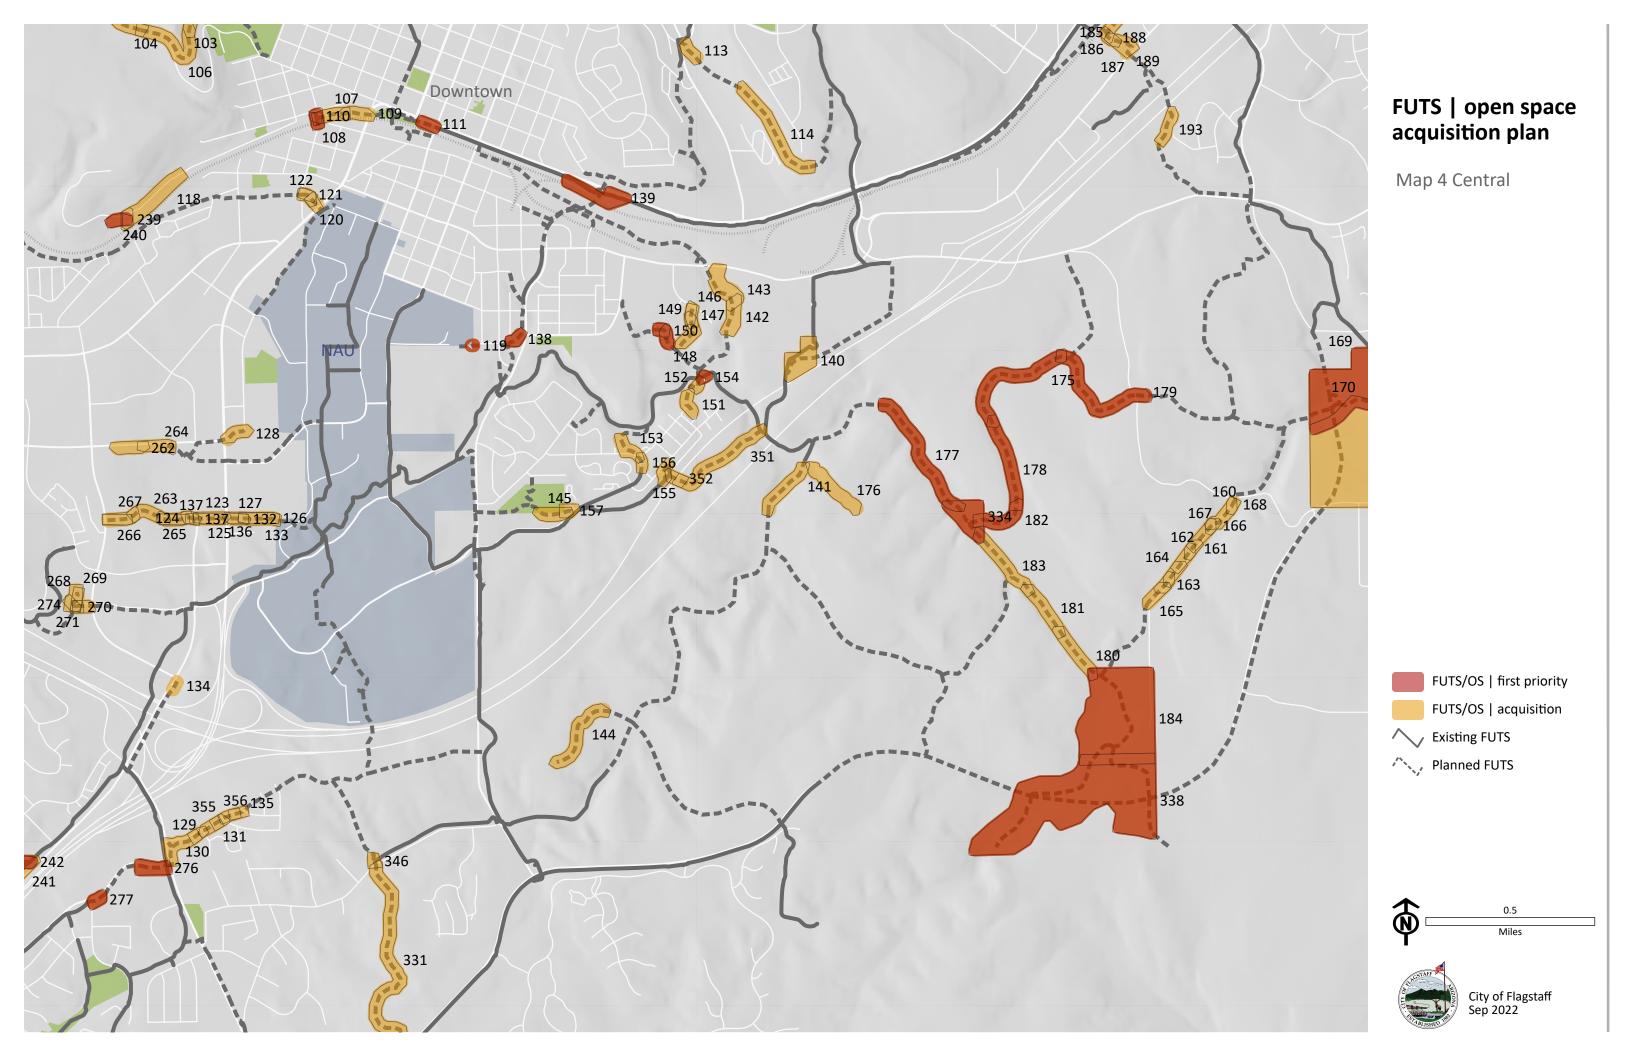

### 10. 2004 Neighborhood Open Space and Flagstaff Urban Trail System (FUTS) Land Acquisition Bond Priorities

Council information and discussion regarding acquisition of open space and FUTS corridors with funds from the 2004 Neighborhood Open Space and FUTS Land Acquisition Bond.