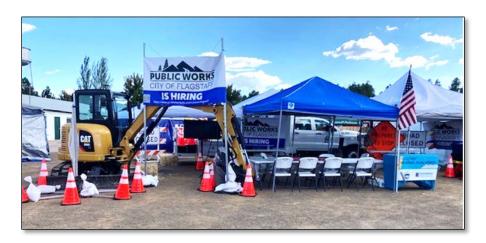

• Facilities also welcomes John Bliss as a new Maintenance Tech III!

- New and refurbished containers were placed in the alley at Heritage Square and Aspen and we will be doing the same at other high visibility locations in the downtown area.
- Every Section within Public Works set up our "mini" Public Works Yard at the Coconino County Fair this Thursday. We are partnering with the City's Planning Section. They will be promoting participation in the Regional Plan update while Public Works shares opportunities to come work in our Division, Public Works.