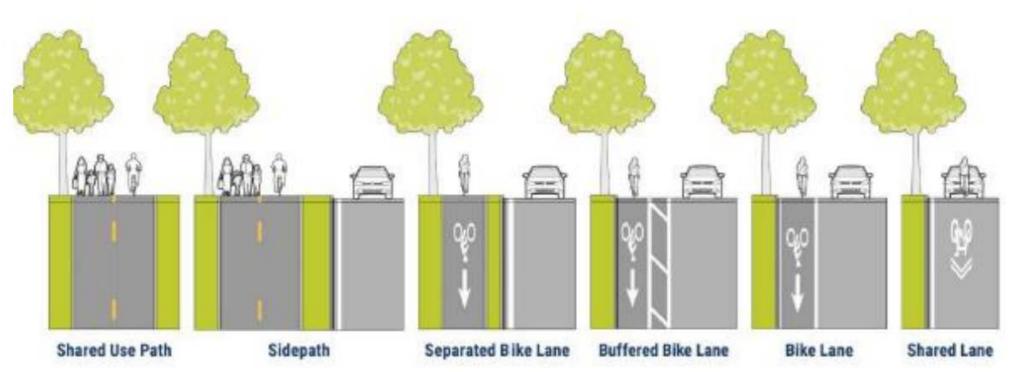

## BAC Highlights – Mark Haughwout

- Much work on the ATMP!
  - Overall Bikeways Plan:
    - Shared, Buffered and Separated
  - FUTS Master Plan
  - Detailed Intersection Review
    - Protected Intersections, Beacon Crossings, Enhanced Crossings
  - Comprehensive Prioritization of projects
    - Short, Medium & Long-Term priorities established
- CLICK HERE FOR ATMP GIS DATABASE

# BAC - Bikeways

## **Bikeway Types**

Graphic Source: Toole Design