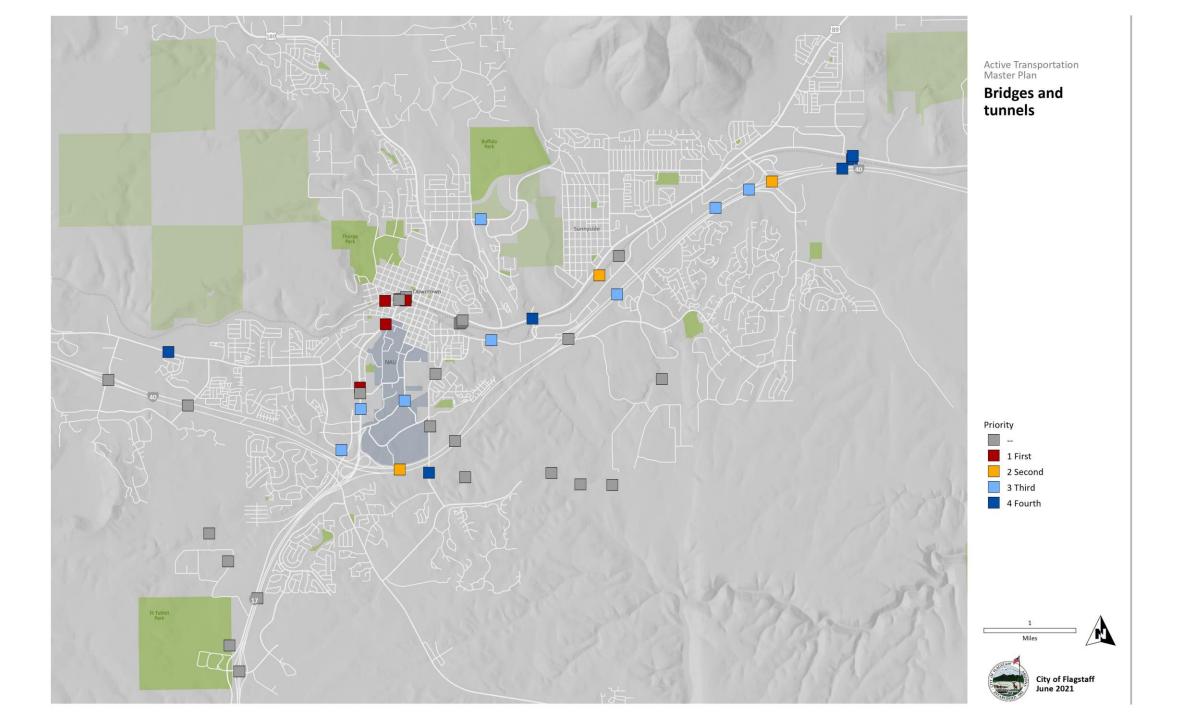

# PAC Highlights – Brandon Cruickshank

- What comes next?
- Looking forward and moving beyond
- Prioritization process and philosophy
  - One or two very large projects
    - Bridges and Tunnels Florence to Walnut, Malpais Overpass, Rio Tunnel
  - Or many smaller network projects
    - Missing sidewalks, at-grade crossings, FUTS connections
  - Resources to do it all Education, Maintenance, Planning