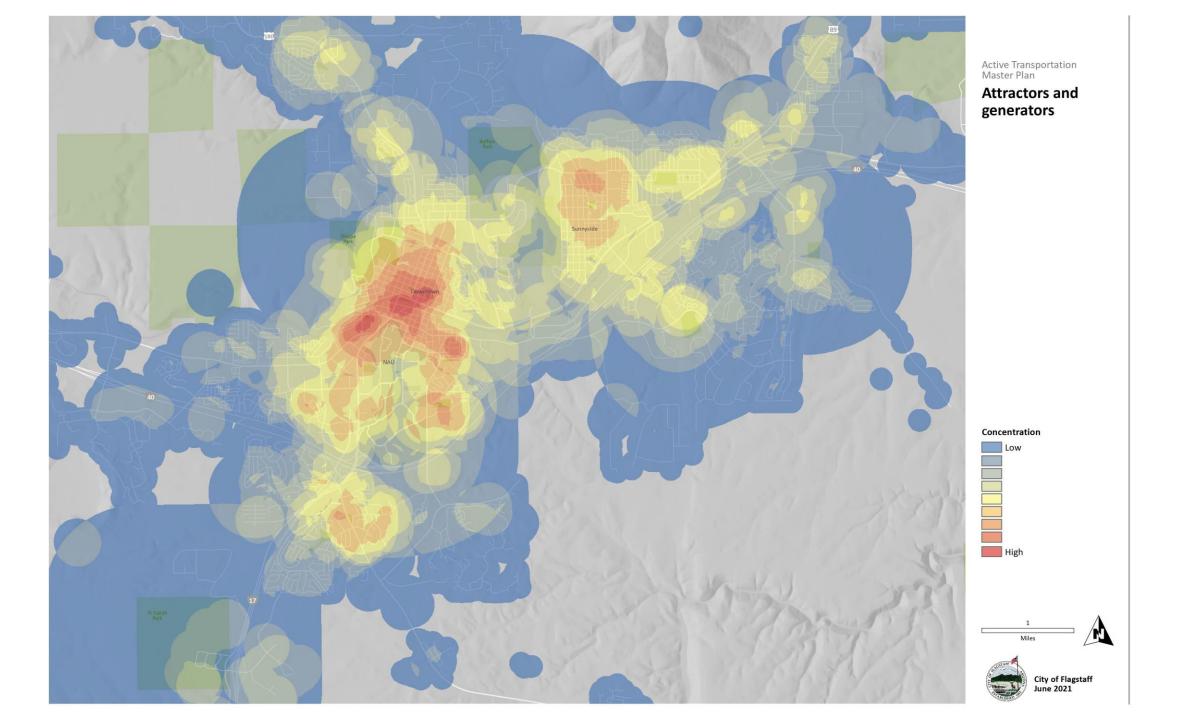

## Active Transportation Master Plan

- TC Review & Special Meeting November 2020
- Continued PAC & BAC Review
- Council Informational Meeting January 2021
- Final Draft Underway
- Public Review Summer 2021

### **City of Flagstaff**

DRAFT
Active Transportation
Master Plan