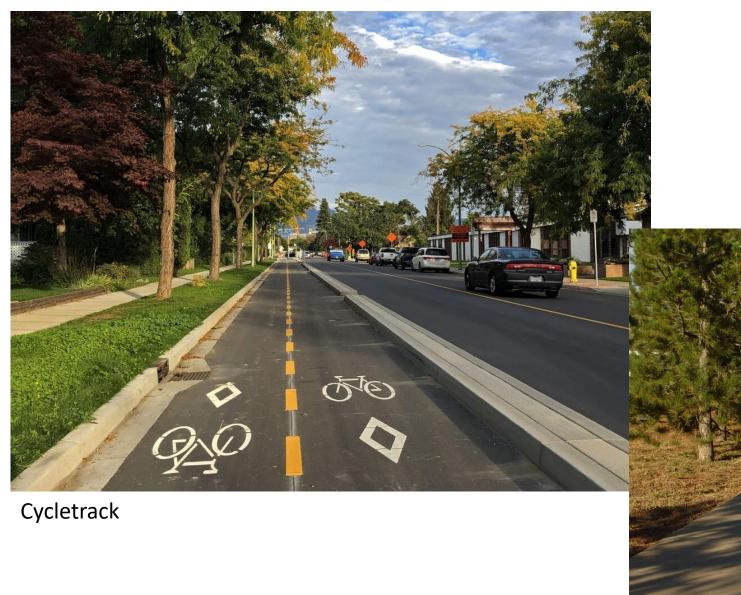

h...

- 10% very comfortable riding in a bike lane
- 58% in a physically separated bike lane
- 83% on a separated path



## Bikeways hierarchy



- Primary: four main commuter routes into central area from N-S-E-W
- **Secondary**: other main routes for crosstown bicycle travel; 17 routes total
- Third level: bicycle connectivity between neighborhoods and districts
- Fourth level: travel within neighborhoods, local access, connectivity to higher level routes









- Implementation/priorities
- Separated facilities
- Maintenance
- Closures and detours
- Wayfinding





- Shared: bike routes, bike boulevards, shared lane markings
- **Dedicated**: bike lanes, buffered bike lanes
- Separated: separated bike lanes, cycletracks, FUTS





Bike route

Bike boulevard





Buffered bike lane





FUTS trail





- Complete primary and secondary bikeways
- Build some high-visibility, impactful projects, including separated facilities
- Introduce other types of advanced facilities
- Implement important third and fourth level bikeways to create a robust overall system
- Pull the network together through a comprehensive system of signing and wayfinding





Install protected bike lanes on...

- Beaver St
- San Francisco St
- Butler Ave
- Fourth St
- Milton Rd
- W Route 66





## Compare to bikeways plan



### Hierarchy...

 All planned as secondary or primary bikeways, with the exception of Milton Rd

#### Facilities...

 All planned as buffered or separated bike lanes, with the exception of Fourth St



### Other candidate streets



- Forest Ave
- Cedar Ave
- Soliere Ave
- Univer