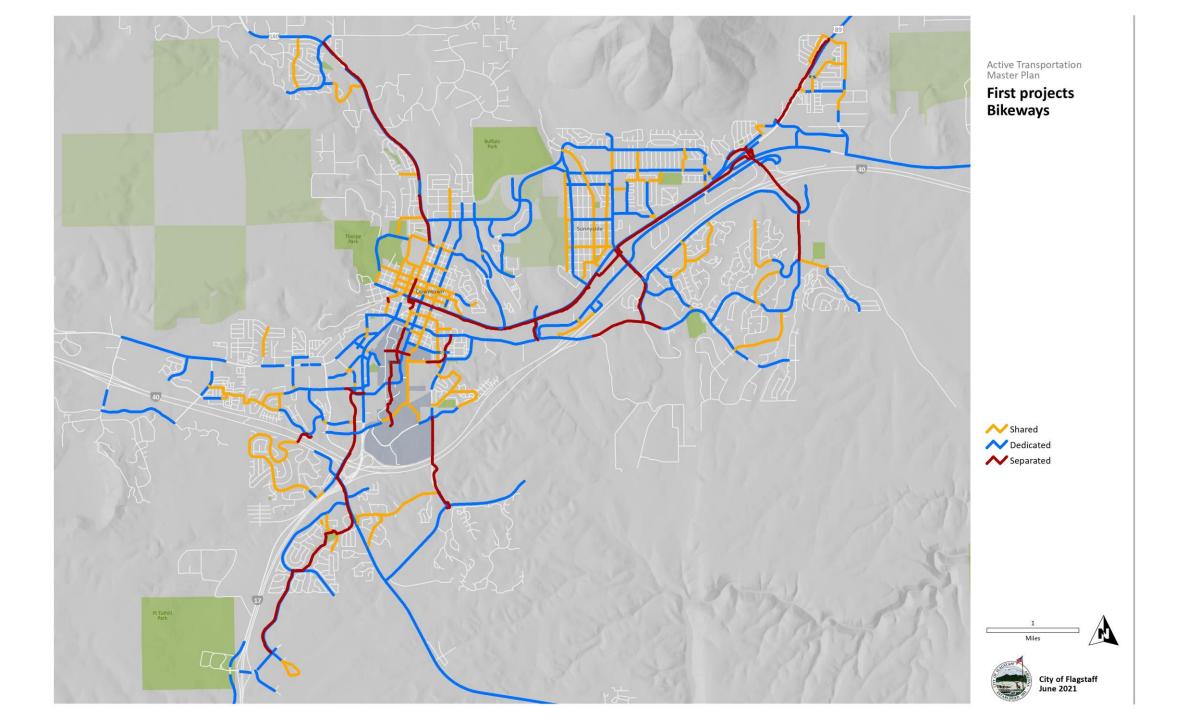

## Active Transportation Master Plan

- TC Review & Special Meeting November 2020
- Continued PAC & BAC Review
- Council Informational Meeting January 2021
- Final Draft Underway
- Public Review Summer 2021

## BAC Highlights – Mark Haughwout

- Much work on the ATMP!
  - Overall Bikeways Plan:
    - Shared, Buffered and Separated
  - FUTS Master Plan
  - Detailed Intersection Review
    - Protected Intersections, Beacon Crossings, Enhanced Crossings
  - Comprehensive Prioritization of projects
    - Short, Medium & Long-Term priorities established
- CLICK HERE FOR ATMP GIS DATABASE