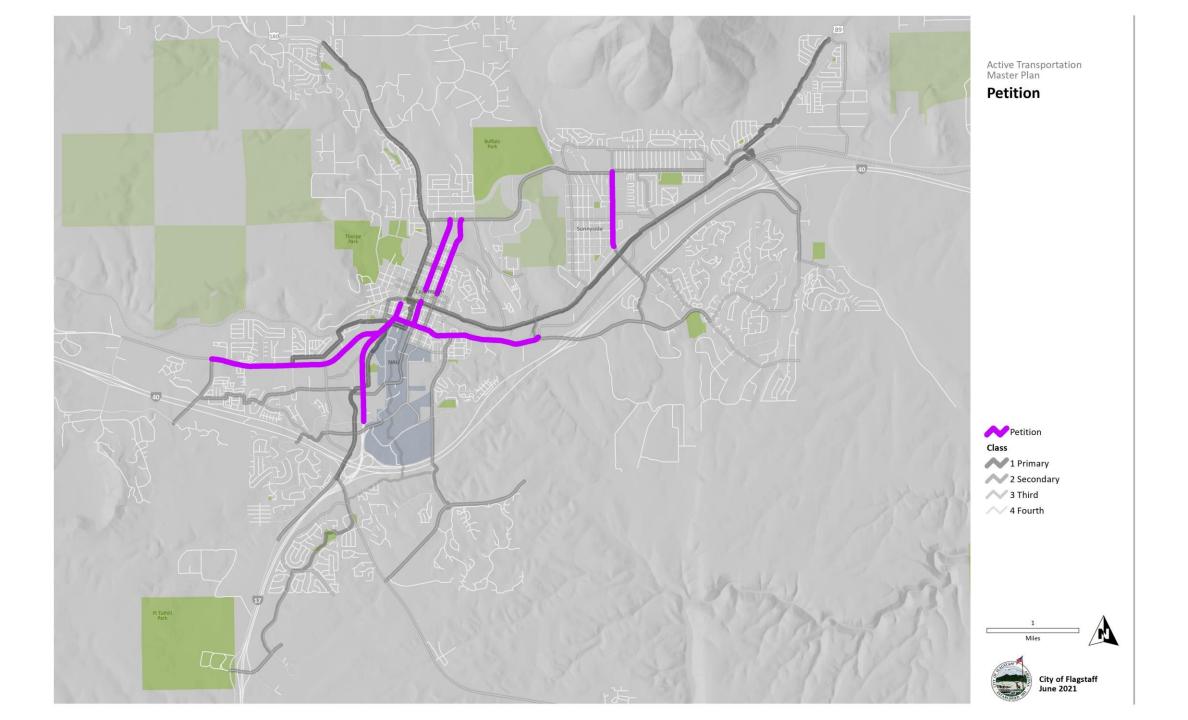

#### **DESIRED OUTCOME:**

Receive direction from Council as to how they would like to address the three issues raised in the Petition including:

- Reallocate the \$157 Million allocated to new streets and street widening in Proposition 419 to fund safe bicycle and pedestrian infrastructure in the draft Active Transportation Management Plan.
- Install Protected Bike Lanes on Beaver St., San Francisco St., Butler Ave., and Fourth St. by December 2022 and Milton and West Route 66 by December 2023.
- Reduce the speed limit on Butler Ave. and Lone Tree to 25 miles per hour by August 2021.

| Title of Issue:                                                                                     | Lack of safe and                                                                                                | accessible bicycle and pedestrian inf              | rastructure in Flagstaff                                                                                                                                                                                                                                                                                                                                                                                                                                                                                                                                                                                                                                                                                                                                                                                                                                                                                                                                                                                                                                                                                                                                                                                                                                                                                                                                                                                                                                                                                                                                                                                                                                                                                                                                                                                                                                                                                                                                                                                                                                                                                                       |  |  |
|-----------------------------------------------------------------------------------------------------|-----------------------------------------------------------------------------------------------------------------|----------------------------------------------------|--------------------------------------------------------------------------------------------------------------------------------------------------------------------------------------------------------------------------------------------------------------------------------------------------------------------------------------------------------------------------------------------------------------------------------------------------------------------------------------------------------------------------------------------------------------------------------------------------------------------------------------------------------------------------------------------------------------------------------------------------------------------------------------------------------------------------------------------------------------------------------------------------------------------------------------------------------------------------------------------------------------------------------------------------------------------------------------------------------------------------------------------------------------------------------------------------------------------------------------------------------------------------------------------------------------------------------------------------------------------------------------------------------------------------------------------------------------------------------------------------------------------------------------------------------------------------------------------------------------------------------------------------------------------------------------------------------------------------------------------------------------------------------------------------------------------------------------------------------------------------------------------------------------------------------------------------------------------------------------------------------------------------------------------------------------------------------------------------------------------------------|--|--|
| <b>Action Requeste</b>                                                                              | Action Requested:Take immediate action to improve infrastructure to protect pedestrians and cyclist through the |                                                    |                                                                                                                                                                                                                                                                                                                                                                                                                                                                                                                                                                                                                                                                                                                                                                                                                                                                                                                                                                                                                                                                                                                                                                                                                                                                                                                                                                                                                                                                                                                                                                                                                                                                                                                                                                                                                                                                                                                                                                                                                                                                                                                                |  |  |
| following actions                                                                                   |                                                                                                                 |                                                    |                                                                                                                                                                                                                                                                                                                                                                                                                                                                                                                                                                                                                                                                                                                                                                                                                                                                                                                                                                                                                                                                                                                                                                                                                                                                                                                                                                                                                                                                                                                                                                                                                                                                                                                                                                                                                                                                                                                                                                                                                                                                                                                                |  |  |
| 1) Reallocate the                                                                                   | \$157 Million allocated to new s                                                                                | streets and street widening in Propo               | osition 419 (which was sold to the                                                                                                                                                                                                                                                                                                                                                                                                                                                                                                                                                                                                                                                                                                                                                                                                                                                                                                                                                                                                                                                                                                                                                                                                                                                                                                                                                                                                                                                                                                                                                                                                                                                                                                                                                                                                                                                                                                                                                                                                                                                                                             |  |  |
|                                                                                                     |                                                                                                                 | ed Proposition but in fact allocate                |                                                                                                                                                                                                                                                                                                                                                                                                                                                                                                                                                                                                                                                                                                                                                                                                                                                                                                                                                                                                                                                                                                                                                                                                                                                                                                                                                                                                                                                                                                                                                                                                                                                                                                                                                                                                                                                                                                                                                                                                                                                                                                                                |  |  |
|                                                                                                     |                                                                                                                 | astructure as identified in the draft A            |                                                                                                                                                                                                                                                                                                                                                                                                                                                                                                                                                                                                                                                                                                                                                                                                                                                                                                                                                                                                                                                                                                                                                                                                                                                                                                                                                                                                                                                                                                                                                                                                                                                                                                                                                                                                                                                                                                                                                                                                                                                                                                                                |  |  |
| Plan.                                                                                               |                                                                                                                 |                                                    | and a second sec |  |  |
| 2) Install protect                                                                                  | ed bike lanes on Beaver St., San                                                                                | Francisco St, Butler Ave, and 4 <sup>th</sup> St k | by December 2022 and Milton Ave                                                                                                                                                                                                                                                                                                                                                                                                                                                                                                                                                                                                                                                                                                                                                                                                                                                                                                                                                                                                                                                                                                                                                                                                                                                                                                                                                                                                                                                                                                                                                                                                                                                                                                                                                                                                                                                                                                                                                                                                                                                                                                |  |  |
|                                                                                                     | 66 by December 2023.                                                                                            |                                                    |                                                                                                                                                                                                                                                                                                                                                                                                                                                                                                                                                                                                                                                                                                                                                                                                                                                                                                                                                                                                                                                                                                                                                                                                                                                                                                                                                                                                                                                                                                                                                                                                                                                                                                                                                                                                                                                                                                                                                                                                                                                                                                                                |  |  |
| 3) Reduce the spe                                                                                   | ed limit on Butler Ave and Lone T                                                                               | Free to 25 miles per hour by August 2              | 021.                                                                                                                                                                                                                                                                                                                                                                                                                                                                                                                                                                                                                                                                                                                                                                                                                                                                                                                                                                                                                                                                                                                                                                                                                                                                                                                                                                                                                                                                                                                                                                                                                                                                                                                                                                                                                                                                                                                                                                                                                                                                                                                           |  |  |
| Printed Name of Submitter:                                                                          | Scott                                                                                                           | Heinsius                                           |                                                                                                                                                                                                                                                                                                                                                                                                                                                                                                                                                                                                                                                                                                                                                                                                                                                                                                                                                                                                                                                                                                                                                                                                                                                                                                                                                                                                                                                                                                                                                                                                                                                                                                                                                                                                                                                                                                                                                                                                                                                                                                                                |  |  |
|                                                                                                     | (Subm                                                                                                           | litter must also sign below and complete inf       | ormation)                                                                                                                                                                                                                                                                                                                                                                                                                                                                                                                                                                                                                                                                                                                                                                                                                                                                                                                                                                                                                                                                                                                                                                                                                                                                                                                                                                                                                                                                                                                                                                                                                                                                                                                                                                                                                                                                                                                                                                                                                                                                                                                      |  |  |
| Contact Informat                                                                                    | ion: $928-85$                                                                                                   | 53-6436 / goats                                    | canciao Egwail. com                                                                                                                                                                                                                                                                                                                                                                                                                                                                                                                                                                                                                                                                                                                                                                                                                                                                                                                                                                                                                                                                                                                                                                                                                                                                                                                                                                                                                                                                                                                                                                                                                                                                                                                                                                                                                                                                                                                                                                                                                                                                                                            |  |  |
|                                                                                                     |                                                                                                                 | (Phone Number and/or e-mail address                |                                                                                                                                                                                                                                                                                                                                                                                                                                                                                                                                                                                                                                                                                                                                                                                                                                                                                                                                                                                                                                                                                                                                                                                                                                                                                                                                                                                                                                                                                                                                                                                                                                                                                                                                                                                                                                                                                                                                                                                                                                                                                                                                |  |  |
|                                                                                                     |                                                                                                                 |                                                    |                                                                                                                                                                                                                                                                                                                                                                                                                                                                                                                                                                                                                                                                                                                                                                                                                                                                                                                                                                                                                                                                                                                                                                                                                                                                                                                                                                                                                                                                                                                                                                                                                                                                                                                                                                                                                                                                                                                                                                                                                                                                                                                                |  |  |
|                                                                                                     | PE                                                                                                              | TITION SIGNATURES                                  |                                                                                                                                                                                                                                                                                                                                                                                                                                                                                                                                                                                                                                                                                                                                                                                                                                                                                                                                                                                                                                                                                                                                                                                                                                                                                                                                                                                                                                                                                                                                                                                                                                                                                                                                                                                                                                                                                                                                                                                                                                                                                                                                |  |  |
| DATE SIGNED                                                                                         | PRINTED NAME                                                                                                    | RESIDENCE ADDRESS                                  | SIGNATURE                                                                                                                                                                                                                                                                                                                                                                                                                                                                                                                                                                                                                                                                                                                                                                                                                                                                                                                                                                                                                                                                                                                                                                                                                                                                                                                                                                                                                                                                                                                                                                                                                                                                                                                                                                                                                                                                                                                                                                                                                                                                                                                      |  |  |
| 6/6/21                                                                                              | Scott Heinsius                                                                                                  | 3365 Ettemberg Dr<br>Flagstaff 12 86004            | SPN-                                                                                                                                                                                                                                                                                                                                                                                                                                                                                                                                                                                                                                                                                                                                                                                                                                                                                                                                                                                                                                                                                                                                                                                                                                                                                                                                                                                                                                                                                                                                                                                                                                                                                                                                                                                                                                                                                                                                                                                                                                                                                                                           |  |  |
| 4/4/21                                                                                              | Irene Byrow                                                                                                     | 101 N, Hill D DE                                   | South -                                                                                                                                                                                                                                                                                                                                                                                                                                                                                                                                                                                                                                                                                                                                                                                                                                                                                                                                                                                                                                                                                                                                                                                                                                                                                                                                                                                                                                                                                                                                                                                                                                                                                                                                                                                                                                                                                                                                                                                                                                                                                                                        |  |  |
| CdCe/21                                                                                             | Adan Shiyor.                                                                                                    | 113 D. Aztec St AD 2<br>Flooring AD 86001          |                                                                                                                                                                                                                                                                                                                                                                                                                                                                                                                                                                                                                                                                                                                                                                                                                                                                                                                                                                                                                                                                                                                                                                                                                                                                                                                                                                                                                                                                                                                                                                                                                                                                                                                                                                                                                                                                                                                                                                                                                                                                                                                                |  |  |
| 6/6/21                                                                                              | JASONHASONBA                                                                                                    | NK PLAG, AZ 8600)                                  | Rashelants                                                                                                                                                                                                                                                                                                                                                                                                                                                                                                                                                                                                                                                                                                                                                                                                                                                                                                                                                                                                                                                                                                                                                                                                                                                                                                                                                                                                                                                                                                                                                                                                                                                                                                                                                                                                                                                                                                                                                                                                                                                                                                                     |  |  |
| 6/6/21 JASONHASENBANK FLAG, AZ 8600) Rasenbounts<br>6/6/21 Stacey Oberhardt Flagstack AZ 86001 Mm a |                                                                                                                 |                                                    |                                                                                                                                                                                                                                                                                                                                                                                                                                                                                                                                                                                                                                                                                                                                                                                                                                                                                                                                                                                                                                                                                                                                                                                                                                                                                                                                                                                                                                                                                                                                                                                                                                                                                                                                                                                                                                                                                                                                                                                                                                                                                                                                |  |  |
|                                                                                                     |                                                                                                                 |                                                    |                                                                                                                                                                                                                                                                                                                                                                                                                                                                                                                                                                                                                                                                                                                                                                                                                                                                                                                                                                                                                                                                                                                                                                                                                                                                                                                                                                                                                                                                                                                                                                                                                                                                                                                                                                                                                                                                                                                                                                                                                                                                                                                                |  |  |
| RECEIVED BY CITY OF FLAGSTAFF                                                                       |                                                                                                                 |                                                    |                                                                                                                                                                                                                                                                                                                                                                                                                                                                                                                                                                                                                                                                                                                                                                                                                                                                                                                                                                                                                                                                                                                                                                                                                                                                                                                                                                                                                                                                                                                                                                                                                                                                                                                                                                                                                                                                                                                                                                                                                                                                                                                                |  |  |

| Title of Issue:           | Lack of safe and accessible bicycle and pedestrian infrastructure in Flagstaff                              |
|---------------------------|-------------------------------------------------------------------------------------------------------------|
| Action Requested:         | _Take immediate action to improve infrastructure to protect pedestrians and cyclist through the             |
| following actions:        |                                                                                                             |
| 1) Reallocate the \$157   | Million allocated to new streets and street widening in Proposition 419 (which was sold to the              |
| community as a bicyc      | ling- and pedestrian-focused Proposition but in fact allocated the majority of funds to road                |
| expansion) to fund safe   | bicycle and pedestrian infrastructure as identified in the draft Active Transportation Management           |
| Plan.                     |                                                                                                             |
| 2) Install protected bike | e lanes on Beaver St., San Francisco St, Butler Ave, and 4 <sup>th</sup> St by December 2022 and Milton Ave |
| and West Route 66 by [    | December 2023.                                                                                              |
| 3) Reduce the speed lim   | nit on Butler Ave and Lone Tree to 25 miles per hour by August 2021.                                        |
| Printed Name              |                                                                                                             |
| of Submitter:             | Scott Heinsius                                                                                              |
|                           | (Submitter must also sign below and complete information)                                                   |
| Contact Information:      |                                                                                                             |
|                           | (Phone Number and/or e-mail address)                                                                        |
|                           | PETITION SIGNATURES                                                                                         |