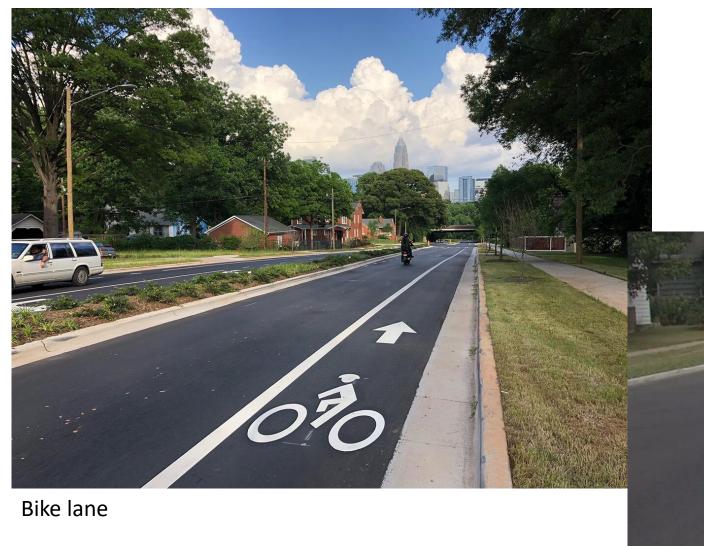

street, speeds of 35 mph...

- 10% very comfortable riding in a bike lane
- 58% in a physically separated bike lane
- 83% on a separated path



## Bikeways hierarchy



- Primary: four main commuter routes into central area from N-S-E-W
- **Secondary**: other main routes for crosstown bicycle travel; 17 routes total
- Third level: bicycle connectivity between neighborhoods and districts
- Fourth level: travel within neighborhoods, local access, connectivity to higher level routes









- Implementation/priorities
- Separated facilities
- Maintenance
- Closures and detours
- Wayfinding





- Shared: bike routes, bike boulevards, shared lane markings
- **Dedicated**: bike lanes, buffered bike lanes
- Separated: separated bike lanes, cycletracks, FUTS





Bike route

Bike boulevard





Buffered bike lane





FUTS trail





- Complete primary and secondary bikeways
- Build some high-visibility, impactful projects, including separated facilities
- Introduce other types of advanced facilities
- Implement important third and fourth level bikeways to create a robust overall system
- Pull the network together through a comprehensive system of signing and wayfinding





Install protected bike lanes on...

- Beaver St
- San Francisco St
- Butler Ave
- Fourth St
- Milton Rd
- W Route 66





## Compare to bikeways plan



### Hierarchy...

 All planned as secondary or primary bikeways, with the exception of Milton Rd

#### Facilities...

 All planned as buffered or separated bike lanes, with the exception of Fourth St



### Other candidate streets



- Forest Ave
- Cedar Av