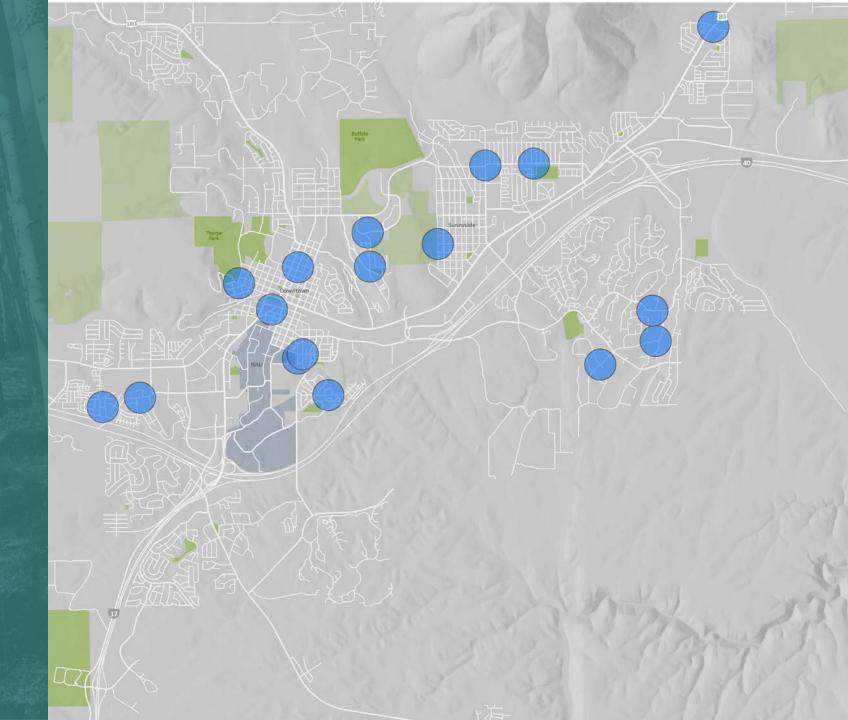

### **EXECUTIVE SUMMARY:**

Staff is prepared to be responsive to the request as follows:

- \$6.8M budgeted in FY22 for Bicycle and Pedestrian Infrastructure.
- Immediately begin design and in some cases construction of Bicycle and Pedestrian Infrastructure in advance of Council's adoption of the Active Transportation Master Plan.
- Immediately begin an engineering and traffic investigation for speed limits on Butler and Lone Tree.
- Continue Legal research concerning the reallocation of the funding in Proposition 419.