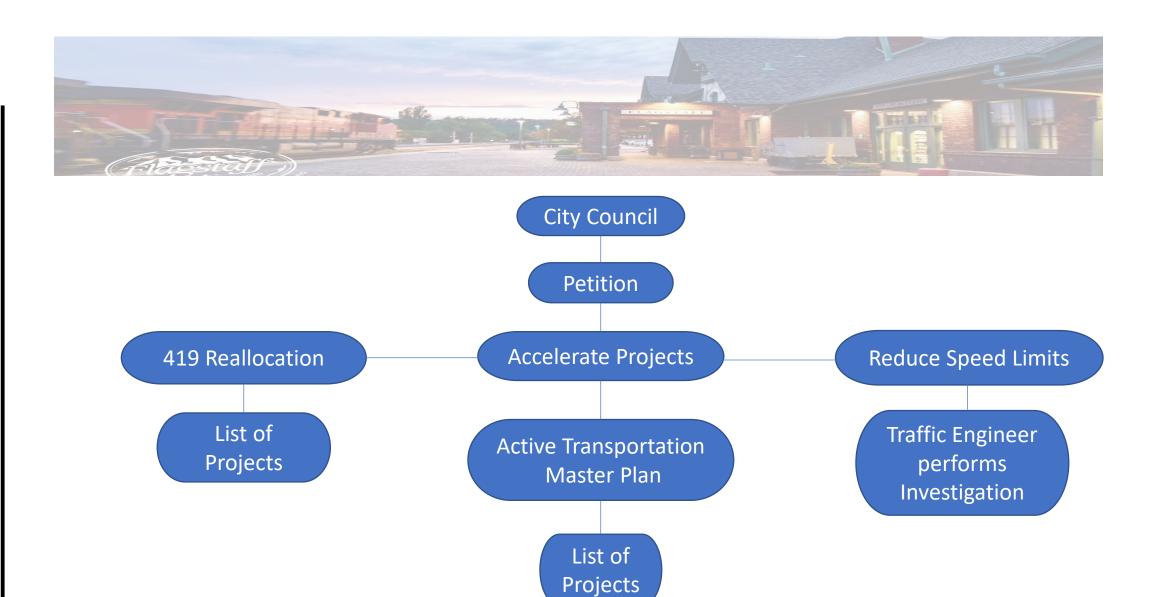

#### **DESIRED OUTCOME:**

Receive direction from Council as to how they would like to address the three issues raised in the Petition including:

- Reallocate the \$157 Million allocated to new streets and street widening in Proposition 419 to fund safe bicycle and pedestrian infrastructure in the draft Active Transportation Management Plan.
- Install Protected Bike Lanes on Beaver St., San Francisco St., Butler Ave., and Fourth St. by December 2022 and Milton and West Route 66 by December 2023.
- Reduce the speed limit on Butler Ave. and Lone Tree to 25 miles per hour by August 2021.

### **EXECUTIVE SUMMARY:**

Staff is prepared to be responsive to the request as follows:

- \$6.8M budgeted in FY22 for Bicycle and Pedestrian Infrastructure.
- Immediately begin design and in some cases construction of Bicycle and Pedestrian Infrastructure in advance of Council's adoption of the Active Transportation Master Plan.
- Immediately begin an engineering and traffic investigation for speed limits on Butler and Lone Tree.
- Continue Legal research concerning the reallocation of the funding in Proposition 419.