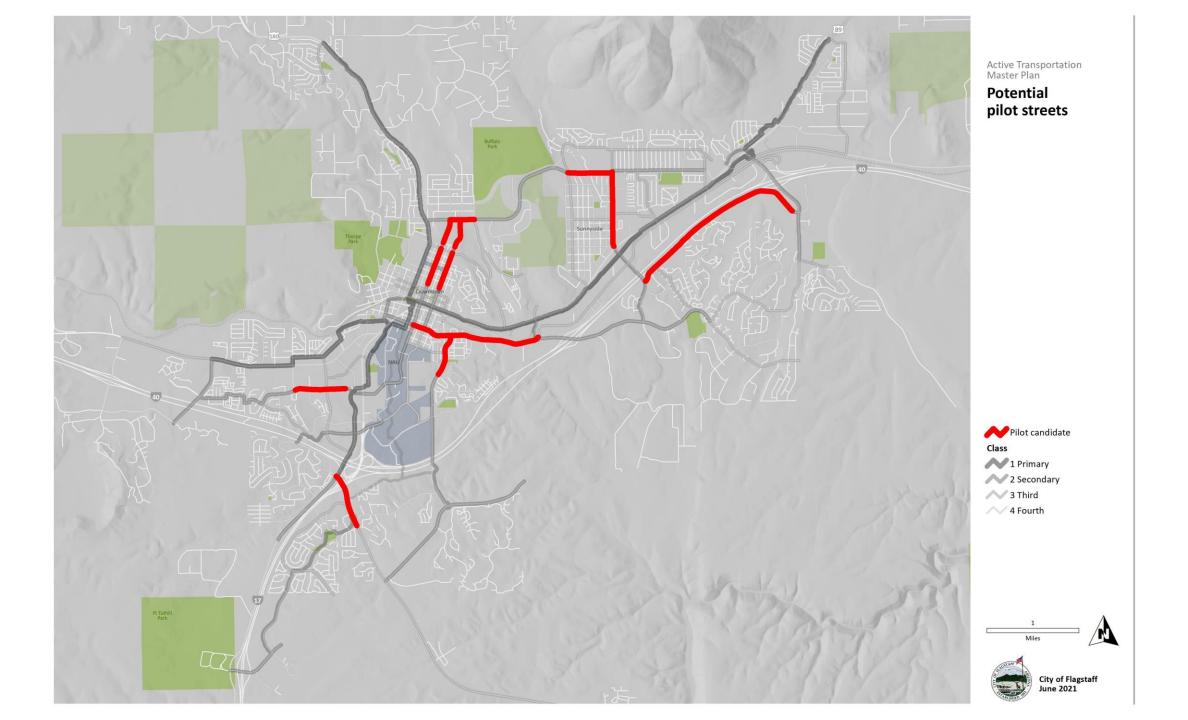

#### **DESIRED OUTCOME:**

Receive direction from Council as to how they would like to address the three issues raised in the Petition including:

- Reallocate the \$157 Million allocated to new streets and street widening in Proposition 419 to fund safe bicycle and pedestrian infrastructure in the draft Active Transportation Management Plan.
- Install Protected Bike Lanes on Beaver St., San Francisco St., Butler Ave., and Fourth St. by December 2022 and Milton and West Route 66 by December 2023.
- Reduce the speed limit on Butler Ave. and Lone Tree to 25 miles per hour by August 2021.

### **EXECUTIVE SUMMARY:**

Staff is prepared to be responsive to the request as follows:

- \$6.8M budgeted in FY22 for Bicycle and Pedestrian Infrastructure.
- Immediately begin design and in some cases construction of Bicycle and Pedestrian Infrastructure in advance of Council's adoption of the Active Transportation Master Plan.
- Immediately begin an engineering and traffic investigation for speed limits on Butler and Lone Tree.
- Continue Legal research concerning the reallocation of the funding in Proposition 419.