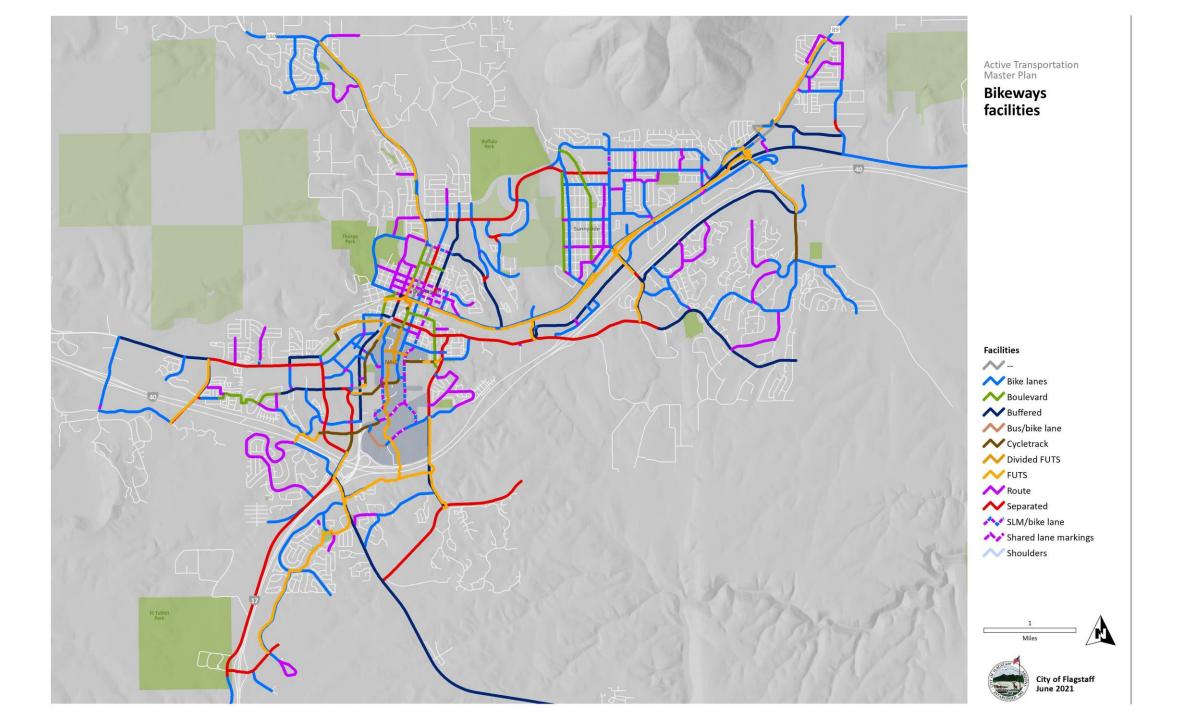

preference



Four-lane commercial street, speeds of 35 mph...

- 10% very comfortable riding in a bike lane
- 58% in a physically separated bike lane
- 83% on a separated path



## Bikeways hierarchy



- Primary: four main commuter routes into central area from N-S-E-W
- **Secondary**: other main routes for crosstown bicycle travel; 17 routes total
- Third level: bicycle connectivity between neighborhoods and districts
- Fourth level: travel within neighborhoods, local access, connectivity to higher level routes









- Implementation/priorities
- Separated facilities
- Maintenance
- Closures and detours
- Wayfinding





- Shared: bike routes, bike boulevards, shared lane markings
- **Dedicated**: bike lanes, buffered bike lanes
- Separated: separated bike lanes, cycletracks, FUTS





Bike route

Bike boulevard





Buffered bike lane





FUTS trail





- Complete primary and secondary bikeways
- Build some high-visibility, impactful projects, including separated facilities
- Introduce other types of advanced facilities
- Implement important third and fourth level bikeways to create a robust overall system
- Pull the network together through a comprehensive system of signing and wayfinding





Install protected bike lanes on...

- Beaver St
- San Francisco St
- Butler Ave
- Fourth St
- Milton Rd
- W Route 66





## Compare to bikeways plan



### Hierarchy...

 All planned as secondary or primary bikeways, with the exception of Milton Rd

#### Facilities...

 All planned as buffered or separated bike lanes, with the exception of Fourth St



### Other candidate