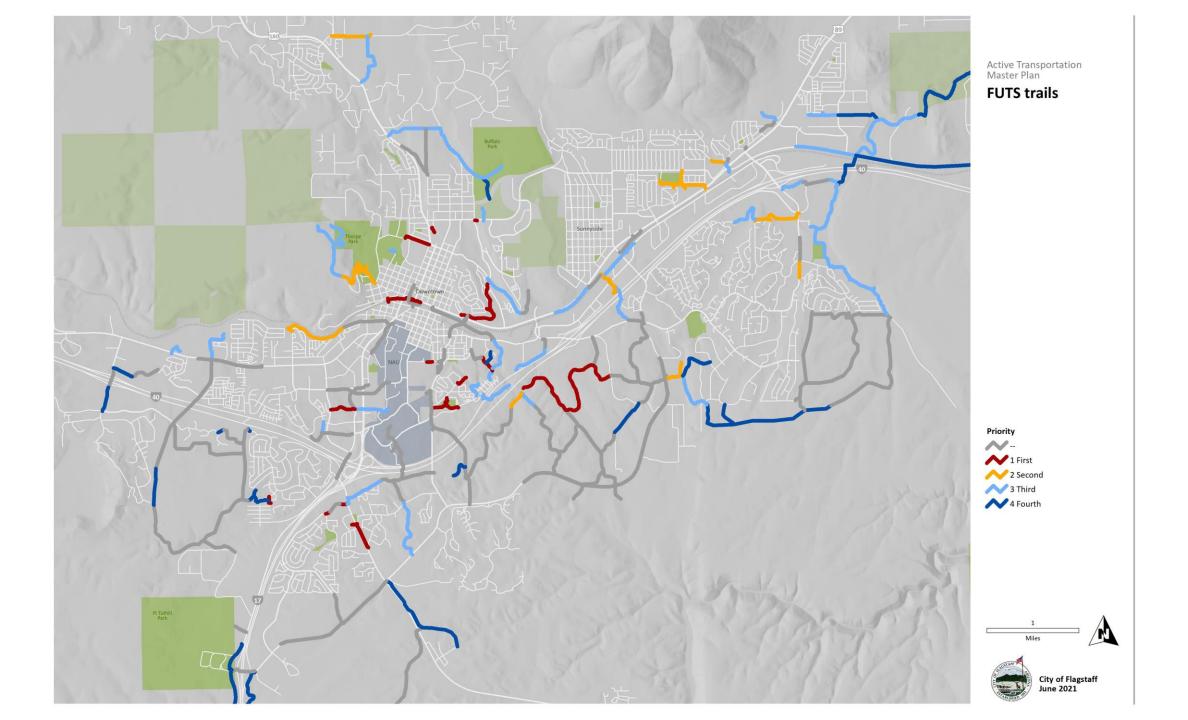

## PAC Highlights - Brandon Cruickshank

- Maintenance & Snow Removal
- Much Work on the ATMP!
  - Missing Sidewalks
  - Crossings
  - FUTS

# FUTS Master Plan

# PAC Highlights – Brandon Cruickshank

- What comes next?
- Looking forward and moving beyond
- Prioritization process and philosophy
  - One or two very large projects
    - Bridges and Tunnels Florence to Walnut, Malpais Overpass, Rio Tunnel
  - Or many smaller network projects
    - Missing sidewalks, at-grade crossings, FUTS connections
  - Resources to do it all Education, Maintenance, Planning