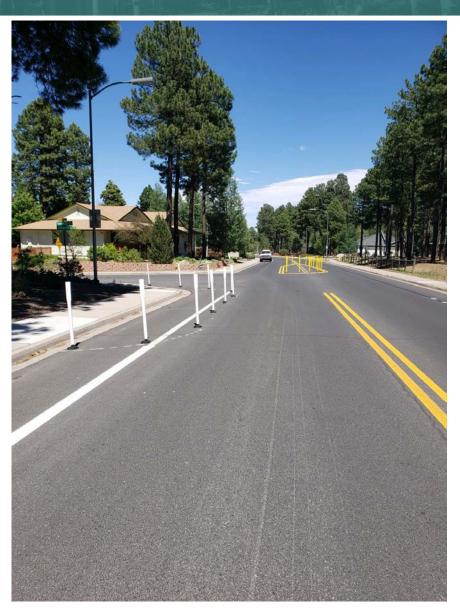

#### **DESIRED OUTCOME:**

Receive direction from Council as to how they would like to address the three issues raised in the Petition including:

- Reallocate the \$157 Million allocated to new streets and street widening in Proposition 419 to fund safe bicycle and pedestrian infrastructure in the draft Active Transportation Management Plan.
- Install Protected Bike Lanes on Beaver St., San Francisco St., Butler Ave., and Fourth St. by December 2022 and Milton and West Route 66 by December 2023.
- Reduce the speed limit on Butler Ave. and Lone Tree to 25 miles per hour by August 2021.