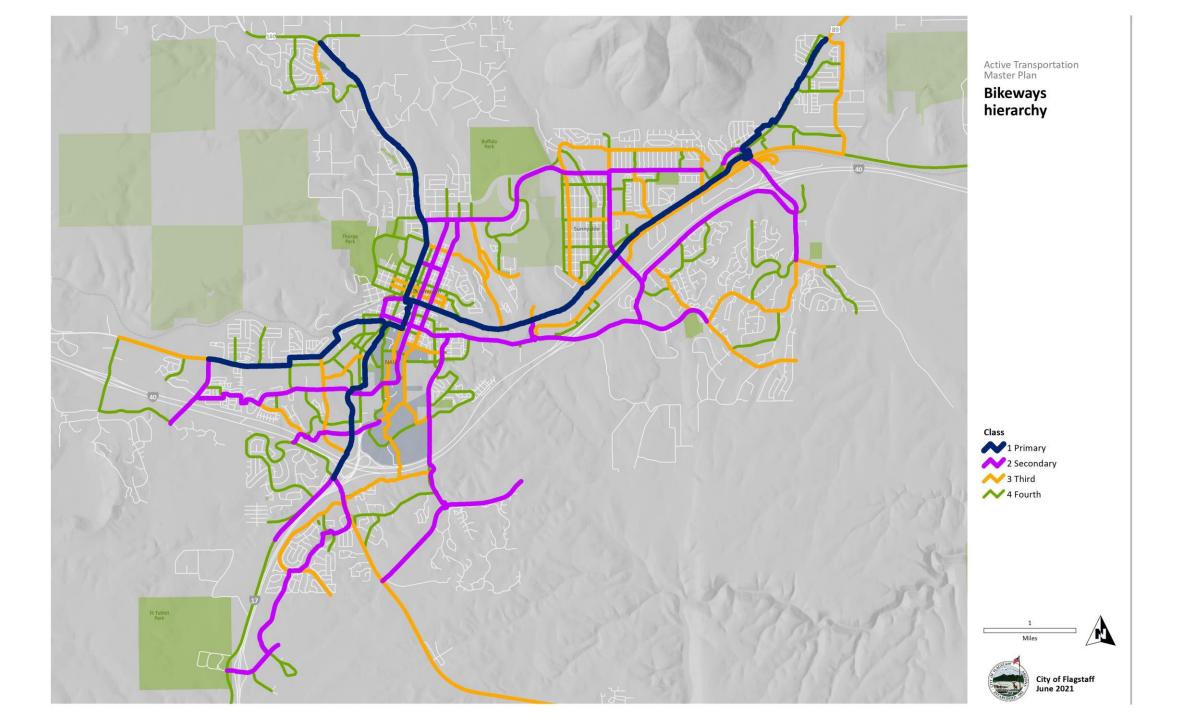

## BAC Highlights – Mark Haughwout

- Much work on the ATMP!
  - Overall Bikeways Plan:
    - Shared, Buffered and Separated
  - FUTS Master Plan
  - Detailed Intersection Review
    - Protected Intersections, Beacon Crossings, Enhanced Crossings
  - Comprehensive Prioritization of projects
    - Short, Medium & Long-Term priorities established
- CLICK HERE FOR ATMP GIS DATABASE

# BAC - Bikeways