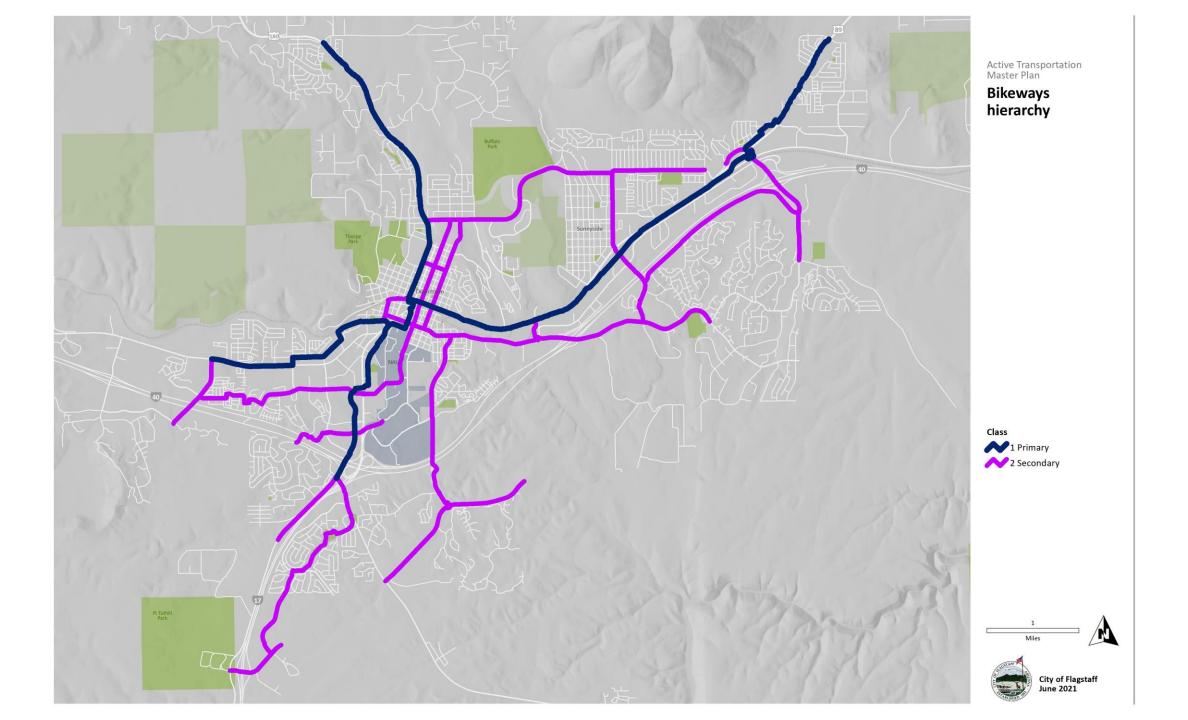

e, but I don't ride much. I would like to feel safer when I do ride, with less traffic and slower speeds.



#### NO WAY NO HOW

I don't bike at all due to inability, fear for my safety, or simply a complete and utter lack of interest.



Source: Fehr & Peers



## Bicyclist preference



Four-lane commercial street, speeds of 35 mph...

- 10% very comfortable riding in a bike lane
- 58% in a physically separated bike lane
- 83% on a separated path



## Bikeways hierarchy



- Primary: four main commuter routes into central area from N-S-E-W
- **Secondary**: other main routes for crosstown bicycle travel; 17 routes total
- Third level: bicycle connectivity between neighborhoods and districts
- Fourth level: travel within neighborhoods, local access, connectivity to higher level routes









- Implementation/priorities
- Separated facilities
- Maintenance
- Closures and detours
- Wayfinding





- Shared: bike routes, bike boulevards, shared lane markings
- **Dedicated**: bike lanes, buffered bike lanes
- Separated: separated bike lanes, cycletracks, FUTS





Bike route

Bike boulevard





Buffered bike lane





FUTS trail





- Complete primary and secondary bikeways
- Build some high-visibility, impactful projects, including separated facilities
- Introduce other types of advanced facilities
- Implement important third and fourth level bikeways to create a robust overall system
- Pull the network together through a comprehensive system of signing and wayfinding





Install protected bike lanes on...

- Beaver St
- San Francisco St
- Butler Ave
- Fourth St
- Milton