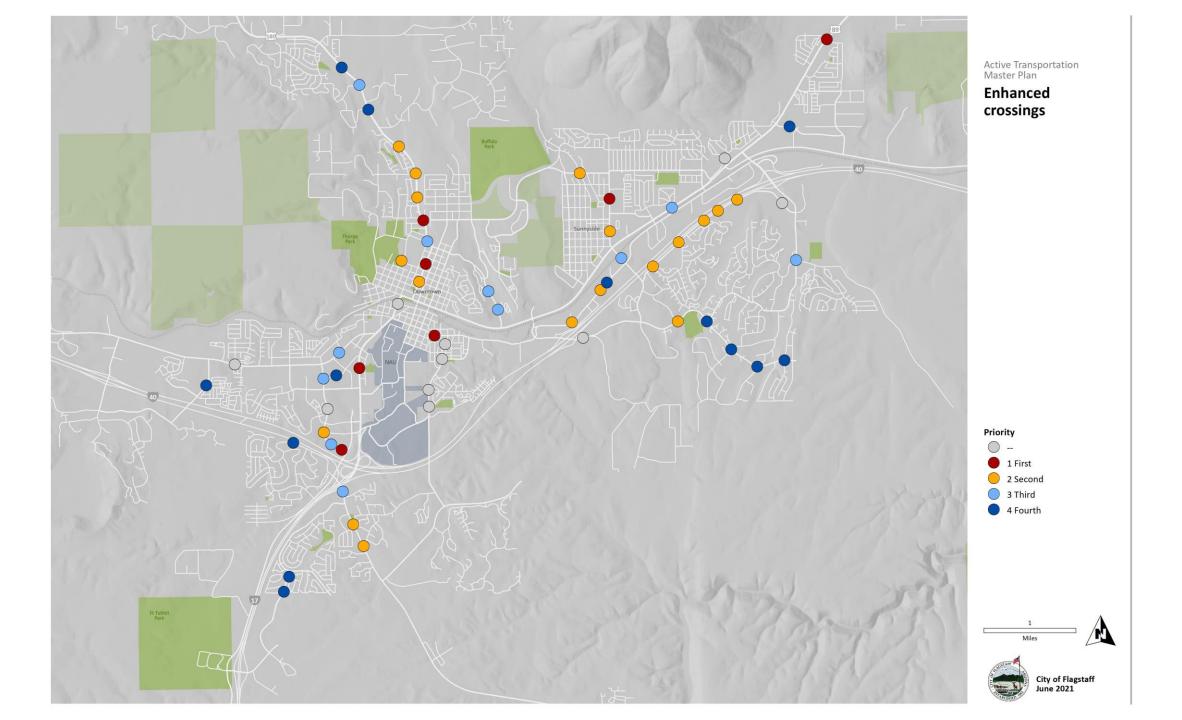

## PAC Highlights - Brandon Cruickshank

- Maintenance & Snow Removal
- Much Work on the ATMP!
  - Missing Sidewalks
  - Crossings
  - FUTS

## BAC Highlights – Mark Haughwout

- Much work on the ATMP!
  - Overall Bikeways Plan:
    - Shared, Buffered and Separated
  - FUTS Master Plan
  - Detailed Intersection Review
    - Protected Intersections, Beacon Crossings, Enhanced Crossings
  - Comprehensive Prioritization of projects
    - Short, Medium & Long-Term priorities established
- CLICK HERE FOR ATMP GIS DATABASE