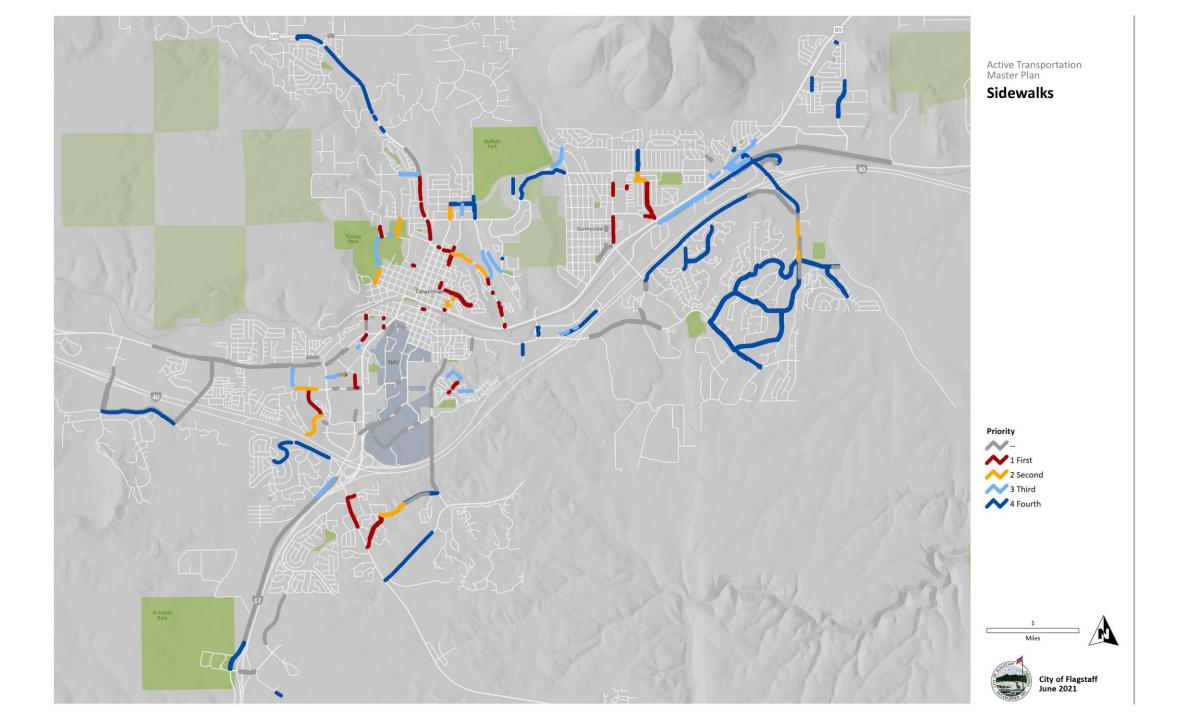

## PAC Highlights - Brandon Cruickshank

- Maintenance & Snow Removal
- Much Work on the ATMP!
  - Missing Sidewalks
  - Crossings
  - FUTS

# PAC Highlights – Brandon Cruickshank

- What comes next?
- Looking forward and moving beyond
- Prioritization process and philosophy
  - One or two very large projects
    - Bridges and Tunnels Florence to Walnut, Malpais Overpass, Rio Tunnel
  - Or many smaller network projects
    - Missing sidewalks, at-grade crossings, FUTS connections
  - Resources to do it all Education, Maintenance, Planning