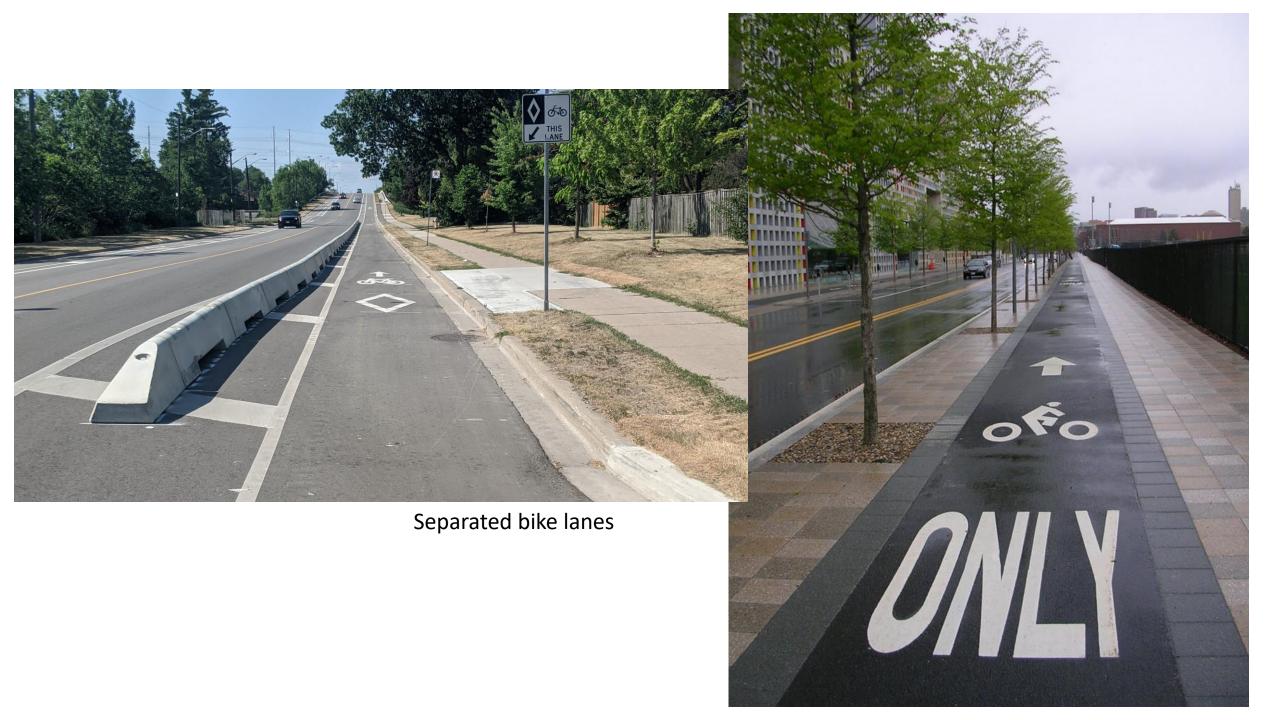

mph...

- 10% very comfortable riding in a bike lane
- 58% in a physically separated bike lane
- 83% on a separated path



## Bikeways hierarchy



- Primary: four main commuter routes into central area from N-S-E-W
- **Secondary**: other main routes for crosstown bicycle travel; 17 routes total
- Third level: bicycle connectivity between neighborhoods and districts
- Fourth level: travel within neighborhoods, local access, connectivity to higher level routes









- Implementation/priorities
- Separated facilities
- Maintenance
- Closures and detours
- Wayfinding





- Shared: bike routes, bike boulevards, shared lane markings
- **Dedicated**: bike lanes, buffered bike lanes
- Separated: separated bike lanes, cycletracks, FUTS





Bike route

Bike boulevard





Buffered bike lane





FUTS trail





- Complete primary and secondary bikeways
- Build some high-visibility, impactful projects, including separated facilities
- Introduce other types of advanced facilities
- Implement important third and fourth level bikeways to create a robust overall system
- Pull the network together through a comprehensive system of signing and wayfinding





Install protected bike lanes on...

- Beaver St
- San Francisco St
- Butler Ave
- Fourth St
- Milton Rd
- W Route 66





## Compare to bikeways plan



### Hierarchy...

 All planned as secondary or primary bikeways, with the exception of Milton Rd

#### Facilities...

 All planned as buffered or separated bike lanes, with the exception of Fourth St



### Other candidate streets



- Forest Ave
- Cedar Ave
- Soliere Ave
- Univ