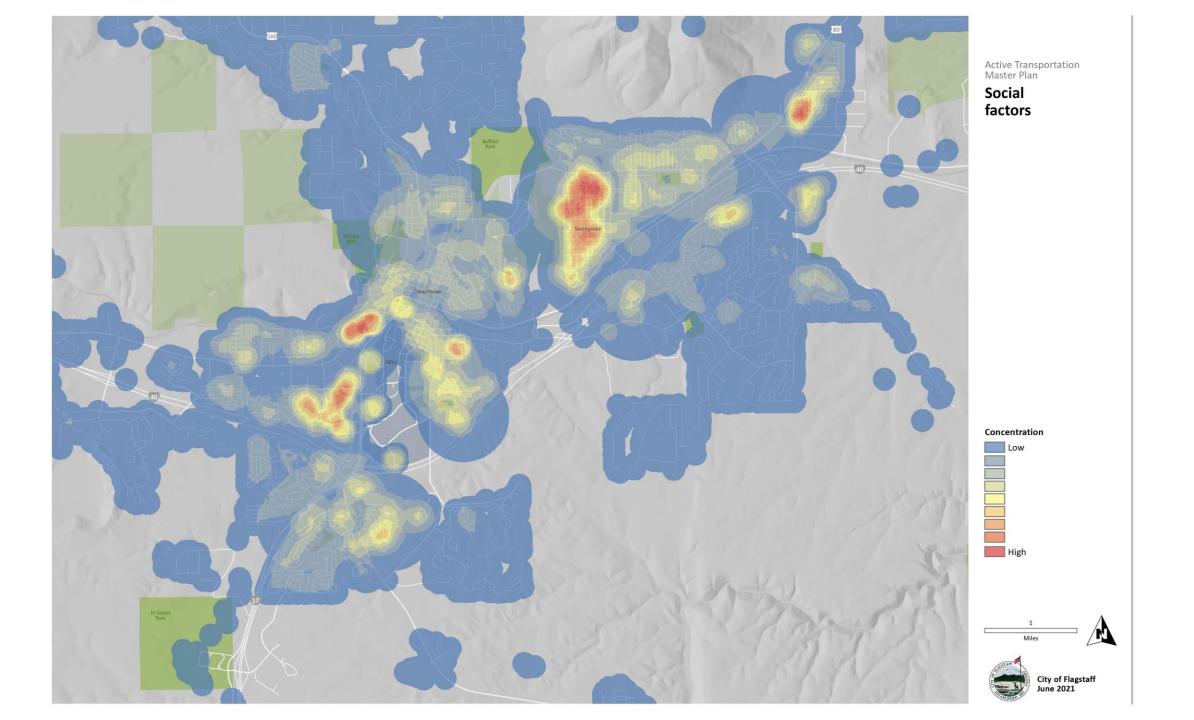

## PAC Highlights - Brandon Cruickshank

- Maintenance & Snow Removal
- Much Work on the ATMP!
  - Missing Sidewalks
  - Crossings
  - FUTS

# PAC Highlights – Brandon Cruickshank

- What comes next?
- Looking forward and moving beyond
- Prioritization process and philosophy
  - One or two very large projects
    - Bridges and Tunnels Florence to Walnut, Malpais Overpass, Rio Tunnel
  - Or many smaller network projects
    - Missing sidewalks, at-grade crossings, FUTS connections
  - Resources to do it all Education, Maintenance, Planning