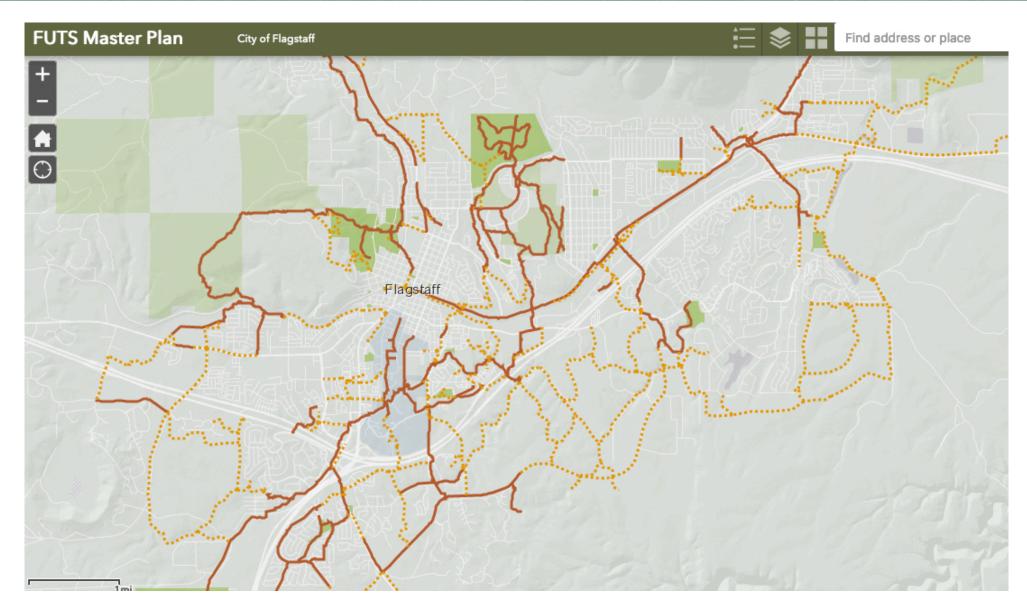

# FUTS Master Plan

# PAC Highlights – Brandon Cruickshank

- What comes next?
- Looking forward and moving beyond
- Prioritization process and philosophy
  - One or two very large projects
    - Bridges and Tunnels Florence to Walnut, Malpais Overpass, Rio Tunnel
  - Or many smaller network projects
    - Missing sidewalks, at-grade crossings, FUTS connections
  - Resources to do it all Education, Maintenance, Planning