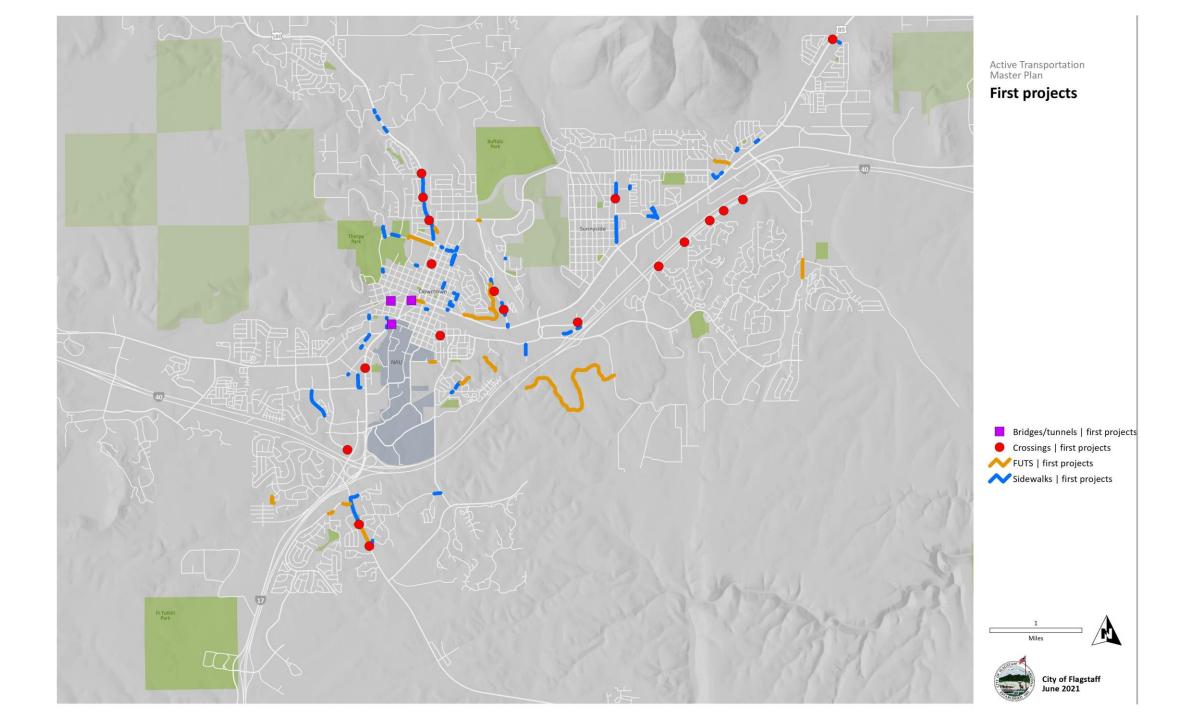

# PAC Highlights – Brandon Cruickshank

- What comes next?
- Looking forward and moving beyond
- Prioritization process and philosophy
  - One or two very large projects
    - Bridges and Tunnels Florence to Walnut, Malpais Overpass, Rio Tunnel
  - Or many smaller network projects
    - Missing sidewalks, at-grade crossings, FUTS connections
  - Resources to do it all Education, Maintenance, Planning