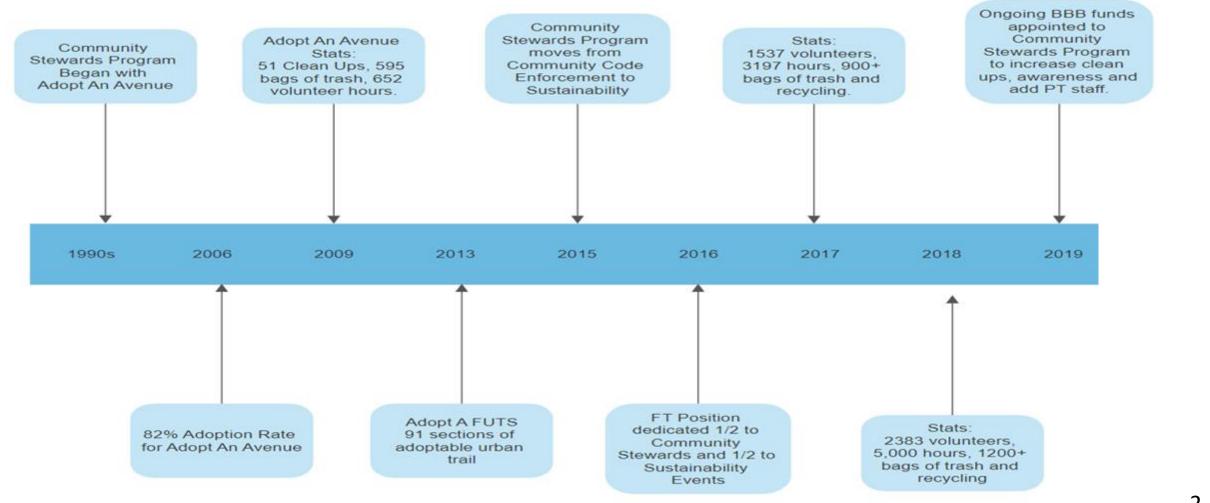

will continue to be a vibrant destination for all.

Goal LU.12. Accommodate pedestrians, bicyclists, transit riders, and private cars to supplement downtown's status as the best-served and most accessible location in the region.

Goal ED.6. Tourism will continue to provide a year-round revenue source for the community, while expanding specialized tourist resources and activities.

Goal ED.7. Continue to promote and enhance Flagstaff's unique sense of place as an economic development driver.

Goal REC.1. Maintain and grow the region's healthy system of convenient and accessible parks, recreation facilities, and trails.

Attachments: Community Stewards Update

# Community Stewards Program

## Maggie Twomey, Volunteer and Event Coordinator







## History of the Community Stewards Program



TEAM FLAGSTAFF

WE MAKE THE CITY BETTER



# **Community Stewards Program**



## **2019 Highlights**

- Adopt A FUTS at 98%
- Adopt An Avenue at 97%
- 3,150 volunteers, 5,130 hours, 1,820 bags of trash and recycling.
  - A 30% increase over last year!
- 42 community clean up events
- New Adopt An Avenue street signs
- Installation of 10 FUTS signposts with 30 scheduled for spring
- Hiring PT Community Stewards Assistant-Eric Sirvinskas



Nicole Antonopoulos hosted a Birthday Clean Up Event in 2019! What a great idea!



# **Community Stewards Program**



## 2019 Highlights

Winter Snow Play Stewards

- Focus on four Snow Play "hot spots"
- Winter Snow Play Sled Pledge
- 74 volunteers, 152 hours, collected over 100 bags of trash and recycling



Father Daughter team volunteers at Febru